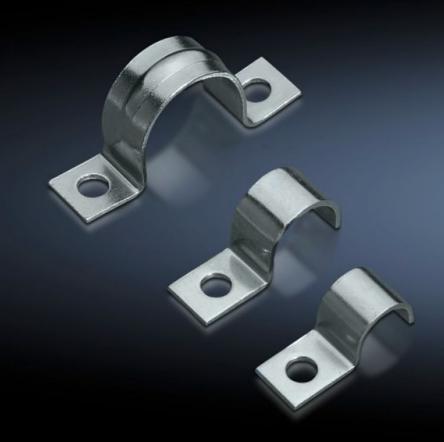

## SZ 2367.160 - EMC earth clamps

May be used directly on the device or operating equipment on the mounting plate for cable shield contact.

## **Features**

| Model No.                     | SZ 2367.160                                                                                                          |
|-------------------------------|----------------------------------------------------------------------------------------------------------------------|
| Product description           | The clamps may be used directly on the device or operating equipment on the mounting plate for cable shield contact. |
| Material                      | Sheet steel                                                                                                          |
| Surface finish                | Zinc-plated                                                                                                          |
| Size                          | 16 mm                                                                                                                |
| Note on Model No.             | 1 assembly bracket                                                                                                   |
| Packs of                      | 50 pc(s).                                                                                                            |
| Net weight                    | 0.3                                                                                                                  |
| Gross weight                  | 0.339                                                                                                                |
| PCF per pack (cradle-to-gate) | 1.3 kg CO2 eq (Cat B)                                                                                                |
| Note on PCF category          | Category B: PCF value (cradle-to-gate) based on the product weight, approximately calculated and self-declared       |
| Customs tariff number         | 73269098                                                                                                             |
| EAN                           | 4028177163256                                                                                                        |
| ETIM 9                        | EC000127                                                                                                             |
| ETIM 8                        | EC000127                                                                                                             |
| ECLASS 8.0                    | 23159090                                                                                                             |
|                               |                                                                                                                      |