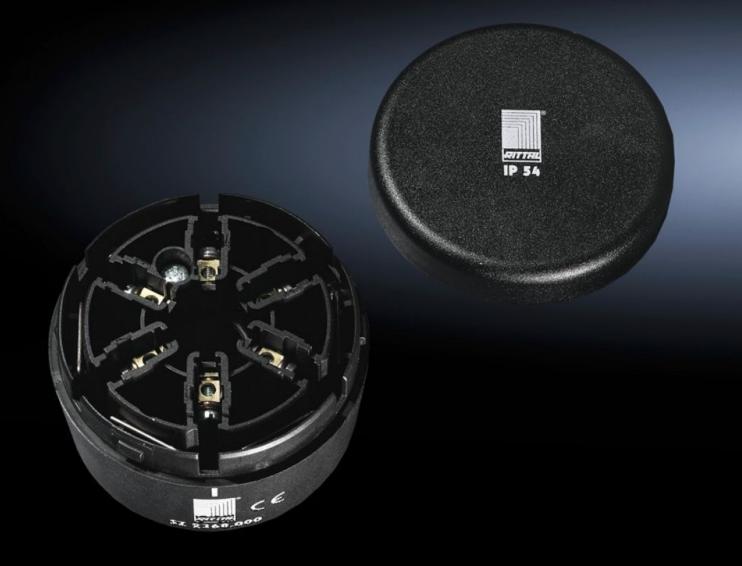

# SG 2368.000 - Connection component for signal pillar, modular

Optionally for conduit or wall/base mounting, with cover for optical components.

#### Features

| Model No.                                       | SG 2368.000                                                                                                                                                     |
|-------------------------------------------------|-----------------------------------------------------------------------------------------------------------------------------------------------------------------|
| Design                                          | for conduit mounting                                                                                                                                            |
| Product description                             | Optionally for conduit or wall/base mounting. Screw terminals in the connection component. With cover for optical components. Contact hazard protection to VDE. |
| Benefits                                        | Simple assembly and contact via bayonet fastener.                                                                                                               |
| Function principle                              | A modular layout is possible with connection, optical and acoustic components, incandescent lamps and a label panel                                             |
| Material                                        | Enclosure of polyamide                                                                                                                                          |
| Colour                                          | Black                                                                                                                                                           |
| Diameter                                        | 70 mm                                                                                                                                                           |
| Rated impulse withstand voltage, phase to phase | 2500 V AC                                                                                                                                                       |
| Rated insulation voltage                        | 250 V AC                                                                                                                                                        |
| Signal pillar                                   | modular                                                                                                                                                         |
| Dimensions                                      | Height: 43 mm                                                                                                                                                   |
| Protection category to IEC 60 529               | IP 54                                                                                                                                                           |
| Rated operating voltage                         | 12 V - 240 V (AC/DC)                                                                                                                                            |
| Packs of                                        | 1 pc(s).                                                                                                                                                        |
| Net weight                                      | 0.11                                                                                                                                                            |
| Gross weight                                    | 0.115                                                                                                                                                           |
| Customs tariff number                           | 85369095                                                                                                                                                        |
| EAN                                             | 4028177219908                                                                                                                                                   |
|                                                 |                                                                                                                                                                 |