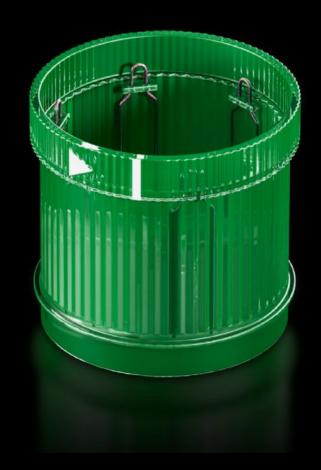

# SG 2370.161 - LED steady light component for signal pillar, modular

With 360° signal transmission thanks to optimised prism system.

#### **Features**

| Model No.                         | SG 2370.161                                                                                                                  |
|-----------------------------------|------------------------------------------------------------------------------------------------------------------------------|
| Design                            | LED steady light component                                                                                                   |
| Benefits                          | With 360° signal transmission thanks to optimised prism system Configuration of up to five components with the same voltage. |
| Function principle                | A modular layout is possible with connection, optical and acoustic components and a label panel                              |
| Material                          | Enclosure of polyamide<br>Cap: Transparent polycarbonate                                                                     |
| Colour                            | Green                                                                                                                        |
| Protection category to IEC 60 529 | IP 65 if a cover or acoustic component is fitted at the top                                                                  |
| Rated operating voltage           | 230 V                                                                                                                        |
| Packs of                          | 1 pc(s).                                                                                                                     |
| Net weight                        | 0.071                                                                                                                        |
| Gross weight                      | 0.073                                                                                                                        |
| Customs tariff number             | 85311095                                                                                                                     |
| EAN                               | 4028177953604                                                                                                                |
| ETIM 9                            | EC000232                                                                                                                     |
| ETIM 8                            | EC000232                                                                                                                     |
| ECLASS 8.0                        | 27371220                                                                                                                     |
|                                   |                                                                                                                              |