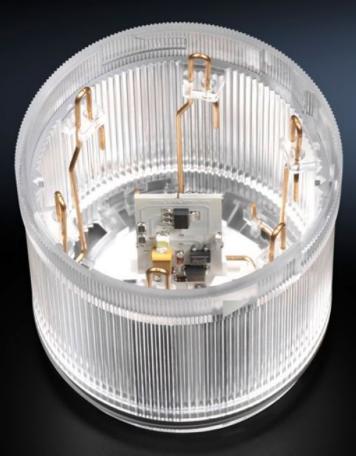

# SZ 2370.530 - LED flashing light component for signal pillar, modular

With 360° signal transmission thanks to optimised prism system, number of potential stages = 5 components, with identical voltage.

#### Features

| Model No.                                          | SZ 2370.530                                                                                                                                                                                                                                                           |
|----------------------------------------------------|-----------------------------------------------------------------------------------------------------------------------------------------------------------------------------------------------------------------------------------------------------------------------|
| Design                                             | LED flashing light component                                                                                                                                                                                                                                          |
| Product description                                | With 360° signal transmission thanks to optimised prism system.<br>Number of potential stages = 5 components, with identical voltage                                                                                                                                  |
| Benefits                                           | Simple assembly and contact via bayonet fastener.<br>Configuration of up to five components with the same voltage.<br>Components are available in a range of colours and voltages.<br>Flashing and stroboscopic light element incl. lamp, suitable for<br>direct use. |
| Function principle                                 | A modular layout is possible with connection, optical and acoustic components, incandescent lamps and a label panel                                                                                                                                                   |
| Material                                           | Enclosure of polyamide<br>Cap: Transparent polycarbonate                                                                                                                                                                                                              |
| Colour                                             | Clear                                                                                                                                                                                                                                                                 |
| Diameter                                           | 70 mm                                                                                                                                                                                                                                                                 |
| Rated impulse withstand voltage,<br>phase to phase | 2500 V AC                                                                                                                                                                                                                                                             |
| Rated insulation voltage                           | 250 V AC                                                                                                                                                                                                                                                              |
| Dimensions                                         | Height: 56 mm                                                                                                                                                                                                                                                         |
| Protection category to IEC 60 529                  | IP 54 if a cover or acoustic component is fitted at the top                                                                                                                                                                                                           |
| Rated operating voltage                            | 24 V (AC/DC)                                                                                                                                                                                                                                                          |
| Packs of                                           | 1 pc(s).                                                                                                                                                                                                                                                              |
| Net weight                                         | 0.07                                                                                                                                                                                                                                                                  |
|                                                    |                                                                                                                                                                                                                                                                       |