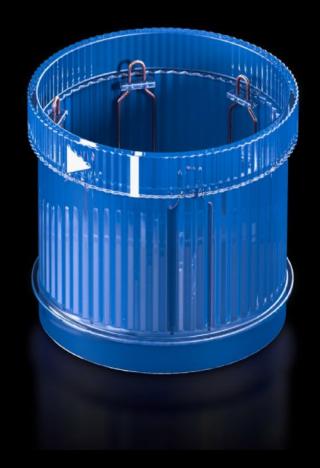

# SG 2372.041 - LED steady light component for signal pillar, modular

With 360° signal transmission thanks to optimised prism system.

#### **Features**

| Model No.                         | SG 2372.041                                                                                                                  |
|-----------------------------------|------------------------------------------------------------------------------------------------------------------------------|
| Design                            | LED steady light component                                                                                                   |
| Benefits                          | With 360° signal transmission thanks to optimised prism system Configuration of up to five components with the same voltage. |
| Function principle                | A modular layout is possible with connection, optical and acoustic components and a label panel                              |
| Material                          | Enclosure of polyamide Cap: Transparent polycarbonate                                                                        |
| Colour                            | Blue                                                                                                                         |
| Protection category to IEC 60 529 | IP 65 if a cover or acoustic component is fitted at the top                                                                  |
| Rated operating voltage           | 24 V (AC/DC)                                                                                                                 |
| Packs of                          | 1 pc(s).                                                                                                                     |
| Net weight                        | 0.06                                                                                                                         |
| Gross weight                      | 0.073                                                                                                                        |
| Customs tariff number             | 85311095                                                                                                                     |
| EAN                               | 4028177957046                                                                                                                |
| ETIM 9                            | EC000232                                                                                                                     |
| ETIM 8                            | EC000232                                                                                                                     |
| ECLASS 8.0                        | 27371220                                                                                                                     |
|                                   |                                                                                                                              |