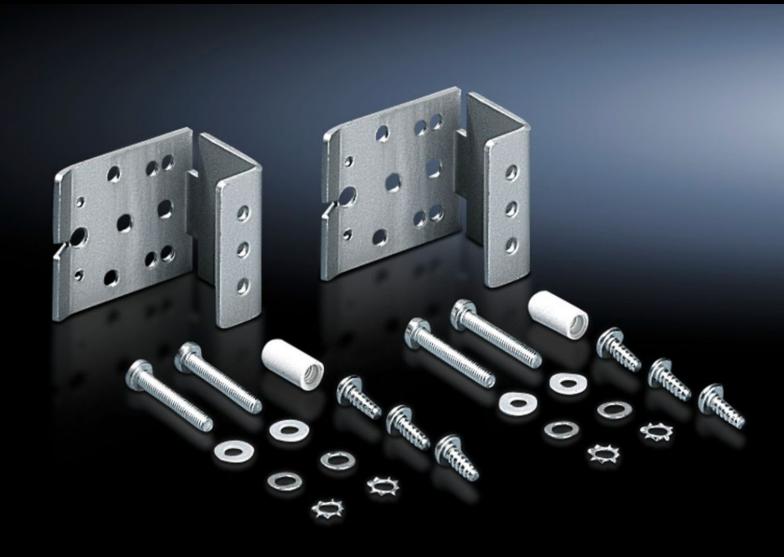

## SZ 2373.000 - Universal bracket

For attaching accessories in an AE, TP command panel.

## **Features**

| Model No.                     | SZ 2373.000                                                                                                                                                                                                                                                              |
|-------------------------------|--------------------------------------------------------------------------------------------------------------------------------------------------------------------------------------------------------------------------------------------------------------------------|
| Material                      | Sheet steel, zinc-plated                                                                                                                                                                                                                                                 |
| Supply includes               | Assembly parts                                                                                                                                                                                                                                                           |
| Installation options          | Enclosure lights in compact enclosures AE  Door-operated switch in compact enclosures AE, TopConsole system TP  Cable conduit holders 2593.000 and 2591.000 in AE compact enclosures  Support rails for terminals in command panels and command panel housings with door |
| Note                          | Mounting screws are concealed when the door is closed. Existing holes for mounting blocks or hinges may be used with AE.                                                                                                                                                 |
| To fit enclosure type         | AE<br>TP                                                                                                                                                                                                                                                                 |
| Packs of                      | 6 pc(s).                                                                                                                                                                                                                                                                 |
| Net weight                    | 0.258                                                                                                                                                                                                                                                                    |
| Gross weight                  | 0.311                                                                                                                                                                                                                                                                    |
| PCF per pack (cradle-to-gate) | 1.2 kg CO2 eq (Cat B)                                                                                                                                                                                                                                                    |
| Note on PCF category          | Category B: PCF value (cradle-to-gate) based on the product weight approximately calculated and self-declared                                                                                                                                                            |
| Customs tariff number         | 73269098                                                                                                                                                                                                                                                                 |
| EAN                           | 4028177022232                                                                                                                                                                                                                                                            |
| ETIM 9                        | EC002625                                                                                                                                                                                                                                                                 |
| ETIM 8                        | EC002625                                                                                                                                                                                                                                                                 |
| ECLASS 8.0                    | 27189234                                                                                                                                                                                                                                                                 |