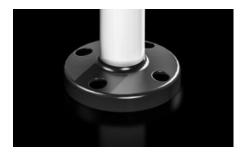

## SG 2374.010 - Mounting component for conduit mounting

Feet, conduits, brackets.

#### **Features**

| Model No.             | SG 2374.010                                                                       |
|-----------------------|-----------------------------------------------------------------------------------|
| Design                | Individual base                                                                   |
| Colour                | Black                                                                             |
| Installation options  | On modular signal pillar, IP 65, in conjunction with connection component 2368001 |
| Signal pillar         | 3-way LED<br>modular IP65                                                         |
| Packs of              | 1 pc(s).                                                                          |
| Net weight            | 0.039                                                                             |
| Gross weight          | 0.041                                                                             |
| Customs tariff number | 39269097                                                                          |
| EAN                   | 4028177219830                                                                     |
| ETIM 9                | EC001259                                                                          |
| ETIM 8                | EC001259                                                                          |
| ECLASS 8.0            | 27371234                                                                          |
|                       |                                                                                   |