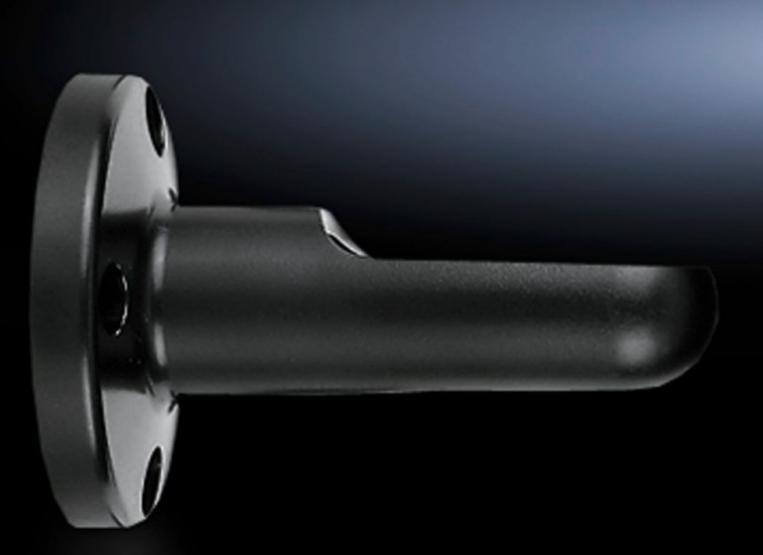

# SG 2374.040 - Mounting component for wall/base mounting

Wall mounting bracket, bracket for connection component, for side cable outlet.

### Features

| Model No.             | SG 2374.040                      |
|-----------------------|----------------------------------|
| Design                | Bracket for connection component |
| Colour                | Black                            |
| Signal pillar         | 3-way LED<br>modular IP65        |
| Packs of              | 1 pc(s).                         |
| Net weight            | 0.068                            |
| Gross weight          | 0.071                            |
| Customs tariff number | 39269097                         |
| EAN                   | 4028177219861                    |
| ETIM 9                | EC002625                         |