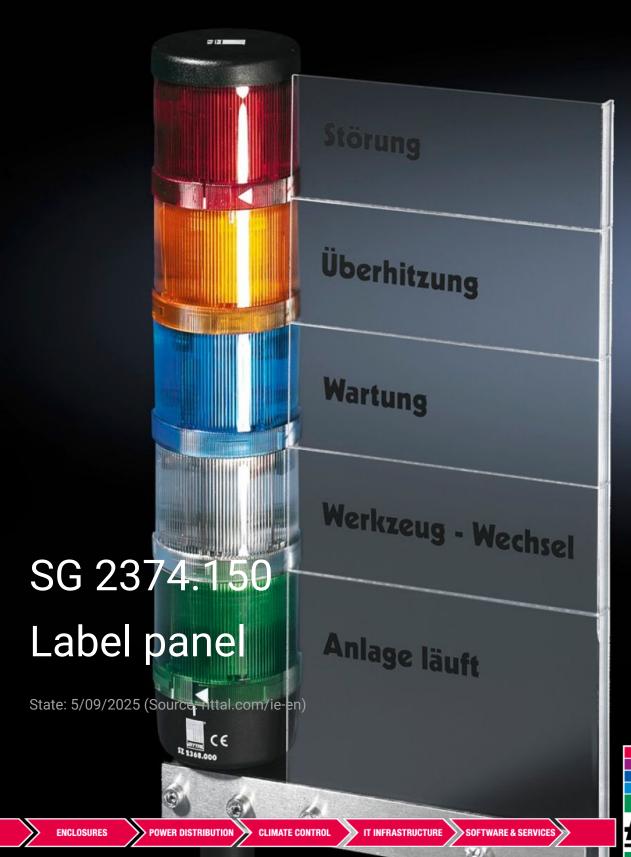

## SG 2374.150 - Label panel for signal pillar, modular

For text additions for up to 5 optical components.

## **Features**

| Model No.             | SG 2374.150                                                                                                                                                                                      |
|-----------------------|--------------------------------------------------------------------------------------------------------------------------------------------------------------------------------------------------|
| Design                | For 5 optical components                                                                                                                                                                         |
| Product description   | For text additions for up to 5 optical components, with break point for any fields that are not required (50 x 150 mm), including clamping section for base or conduit with a diameter of 25 mm. |
| Material              | Acrylic, transparent                                                                                                                                                                             |
| Note                  | Labels not included with the supply.                                                                                                                                                             |
| Packs of              | 1 pc(s).                                                                                                                                                                                         |
| Net weight            | 0.31                                                                                                                                                                                             |
| Gross weight          | 0.36                                                                                                                                                                                             |
| Customs tariff number | 85311095                                                                                                                                                                                         |
| EAN                   | 4028177249875                                                                                                                                                                                    |
| ETIM 9                | EC002617                                                                                                                                                                                         |
| ETIM 8                | EC002617                                                                                                                                                                                         |
| ECLASS 8.0            | 27189260                                                                                                                                                                                         |