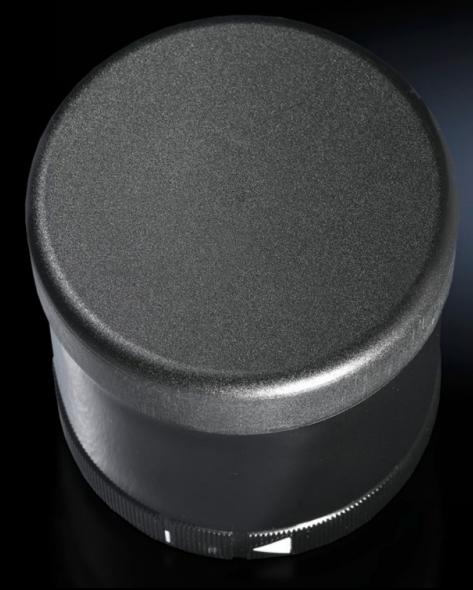

# SG 2376.031 - Acoustic component for signal pillar, modular

To indicate warnings or malfunctions.

#### **Features**

| Model No.                         | SG 2376.031                                                                                       |
|-----------------------------------|---------------------------------------------------------------------------------------------------|
| Design                            | Volume and 8 tones may be set, 102 dB                                                             |
| Product description               | To indicate warnings or malfunctions.                                                             |
| Material                          | Enclosure of polyamide                                                                            |
| Colour                            | Black                                                                                             |
| Assembly instruction              | Mounting only on the upper end of the optical components or directly on the connection component. |
| Protection category to IEC 60 529 | IP 65                                                                                             |
| Packs of                          | 1 pc(s).                                                                                          |
| Net weight                        | 0.069                                                                                             |
| Gross weight                      | 0.089                                                                                             |
| Customs tariff number             | 85311095                                                                                          |
| EAN                               | 4028177953796                                                                                     |
| ETIM 9                            | EC001261                                                                                          |
| ETIM 8                            | EC001261                                                                                          |
| ECLASS 8.0                        | 27371237                                                                                          |
|                                   |                                                                                                   |