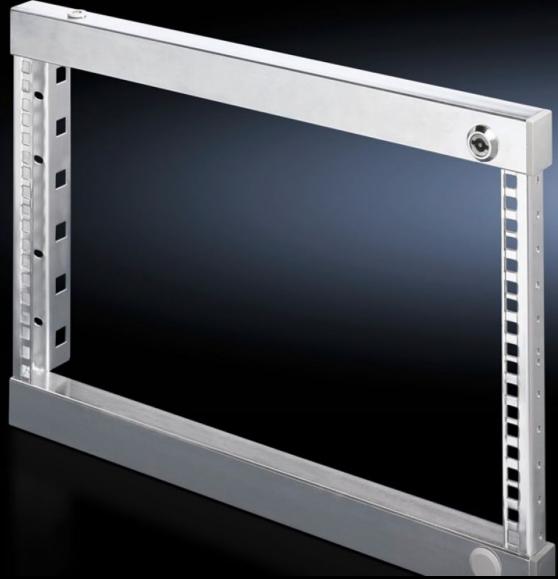

# SR 2377.030 - Swing frame, small for TS, VX SE, 600 mm and 800 mm wide enclosures

Installation for TS, 600 mm and 800 mm wide enclosures, 3 - 18 U, for mounting 482.6 mm (19") equipment.

#### **Features**

| Model No.             | SR 2377.030                                                                                               |
|-----------------------|-----------------------------------------------------------------------------------------------------------|
| Product description   | For mounting 482.6 mm (19") equipment.                                                                    |
| Material              | Sheet steel                                                                                               |
| Surface finish        | Zinc-plated                                                                                               |
| Supply includes       | Cam with double-bit lock insert Parts for attaching to the installation kit                               |
| Assembly instruction  | Depending on the mounting situation, PS punched sections without mounting flanges 23 x 73 mm are required |
| Note                  | For further installation options, see "Technical details"                                                 |
| To fit                | Enclosure type: TS VX SE Width: = 600 mm = 800 mm                                                         |
| Units                 | 3 U                                                                                                       |
| To fit enclosure type | TS<br>VX SE                                                                                               |
| Packs of              | 1 pc(s).                                                                                                  |
| Net weight            | 2.5                                                                                                       |
| Gross weight          | 2.6                                                                                                       |
| Customs tariff number | 94039910                                                                                                  |
| EAN                   | 4028177214965                                                                                             |
| ETIM 9                | EC002620                                                                                                  |
| ETIM 8                | EC002620                                                                                                  |
|                       |                                                                                                           |