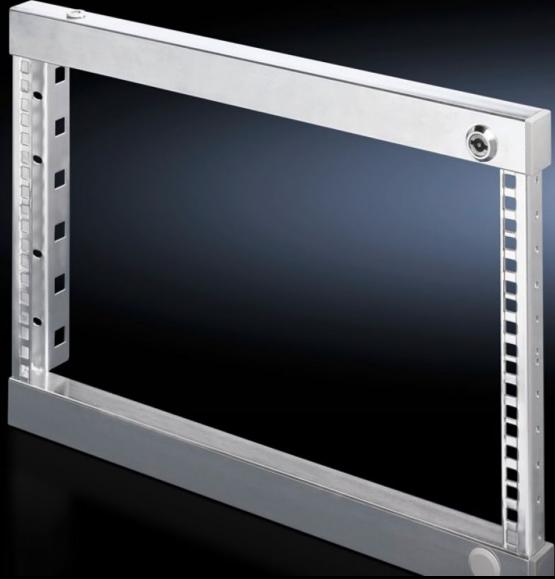

# SR 2377.090 - Swing frame, small for TS, VX SE, 600 mm and 800 mm wide enclosures

Installation for TS, 600 mm and 800 mm wide enclosures, 3 - 18 U, for mounting 482.6 mm (19") equipment.

#### **Features**

| Model No.             | SR 2377.090                                                                                               |
|-----------------------|-----------------------------------------------------------------------------------------------------------|
| Product description   | For mounting 482.6 mm (19") equipment.                                                                    |
| Material              | Sheet steel                                                                                               |
| Surface finish        | Zinc-plated                                                                                               |
| Supply includes       | Cam with double-bit lock insert Parts for attaching to the installation kit                               |
| Assembly instruction  | Depending on the mounting situation, PS punched sections without mounting flanges 23 x 73 mm are required |
| Note                  | For further installation options, see "Technical details"                                                 |
| To fit                | Enclosure type: TS VX SE Width: = 600 mm = 800 mm                                                         |
| Units                 | 9 U                                                                                                       |
| To fit enclosure type | TS<br>VX SE                                                                                               |
| Packs of              | 1 pc(s).                                                                                                  |
| Net weight            | 3.168                                                                                                     |
| Gross weight          | 3.368                                                                                                     |
| Customs tariff number | 94039910                                                                                                  |
| EAN                   | 4028177214989                                                                                             |
| ETIM 9                | EC002620                                                                                                  |
| ETIM 8                | EC002620                                                                                                  |