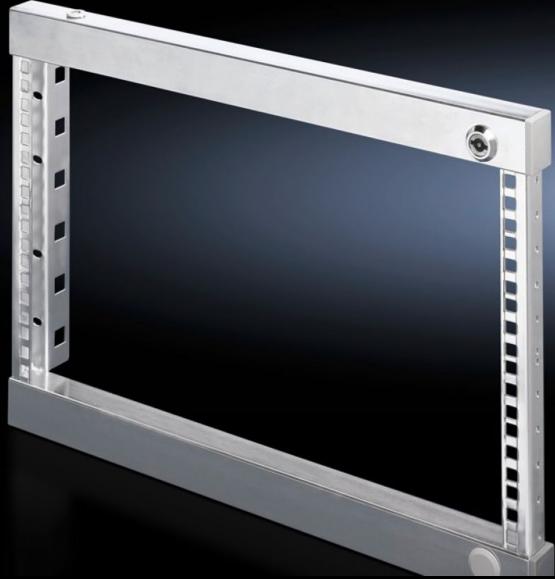

# SR 2377.150 - Swing frame, small for TS, VX SE, 600 mm and 800 mm wide enclosures

Installation for TS, 600 mm and 800 mm wide enclosures, 3 - 18 U, for mounting 482.6 mm (19") equipment.

#### **Features**

| Model No.             | SR 2377.150                                                                                               |
|-----------------------|-----------------------------------------------------------------------------------------------------------|
| Product description   | For mounting 482.6 mm (19") equipment.                                                                    |
| Material              | Sheet steel                                                                                               |
| Surface finish        | Zinc-plated                                                                                               |
| Supply includes       | Cam with double-bit lock insert Parts for attaching to the installation kit                               |
| Assembly instruction  | Depending on the mounting situation, PS punched sections without mounting flanges 23 x 73 mm are required |
| Note                  | For further installation options, see "Technical details"                                                 |
| To fit                | Enclosure type: TS VX SE Width: = 600 mm = 800 mm                                                         |
| Units                 | 15 U                                                                                                      |
| To fit enclosure type | TS<br>VX SE                                                                                               |
| Packs of              | 1 pc(s).                                                                                                  |
| Net weight            | 3.942                                                                                                     |
| Gross weight          | 4.08                                                                                                      |
| Customs tariff number | 94039910                                                                                                  |
| EAN                   | 4028177215009                                                                                             |
| ETIM 9                | EC002620                                                                                                  |
| ETIM 8                | EC002620                                                                                                  |