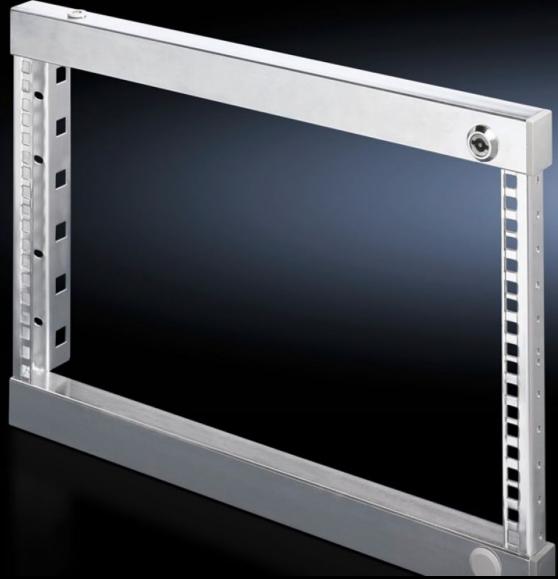

# SR 2377.180 - Swing frame, small for TS, VX SE, 600 mm and 800 mm wide enclosures

Installation for TS, 600 mm and 800 mm wide enclosures, 3 - 18 U, for mounting 482.6 mm (19") equipment.

#### **Features**

| Model No.             | SR 2377.180                                                                                               |
|-----------------------|-----------------------------------------------------------------------------------------------------------|
| Product description   | For mounting 482.6 mm (19") equipment.                                                                    |
| Material              | Sheet steel                                                                                               |
| Surface finish        | Zinc-plated                                                                                               |
| Supply includes       | Cam with double-bit lock insert Parts for attaching to the installation kit                               |
| Assembly instruction  | Depending on the mounting situation, PS punched sections without mounting flanges 23 x 73 mm are required |
| Note                  | For further installation options, see "Technical details"                                                 |
| To fit                | Enclosure type: TS VX SE Width: = 600 mm = 800 mm                                                         |
| Units                 | 18 U                                                                                                      |
| To fit enclosure type | TS<br>VX SE                                                                                               |
| Packs of              | 1 pc(s).                                                                                                  |
| Net weight            | 4.402                                                                                                     |
| Gross weight          | 4.56                                                                                                      |
| Customs tariff number | 94039910                                                                                                  |
| EAN                   | 4028177215016                                                                                             |
| ETIM 9                | EC002620                                                                                                  |
| ETIM 8                | EC002620                                                                                                  |