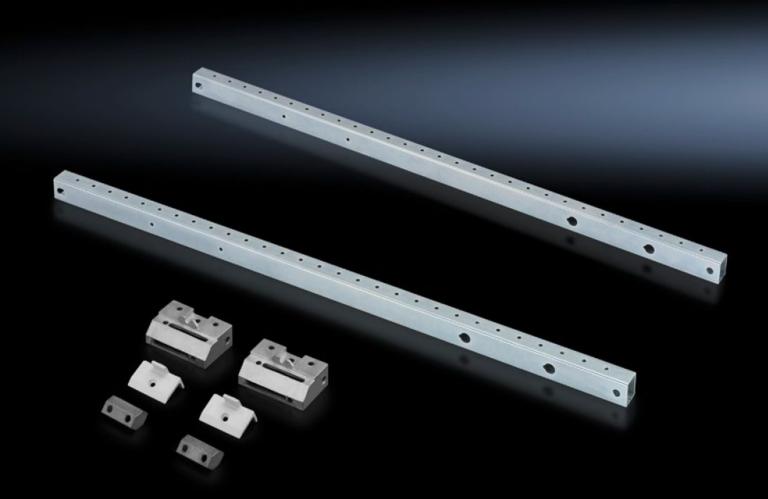

## SR 2377.880 - Installation kit for swing frame, small

For installing a small swing frame.

## **Features**

| Model No.             | SR 2377.880                                                 |
|-----------------------|-------------------------------------------------------------|
| Material              | Cross member: Sheet steel Support bracket TS: Die-cast zinc |
| Surface finish        | Clear-chromated                                             |
| Supply includes       | Assembly parts for mounting on the enclosure                |
| To fit                | Enclosure type: TS<br>SE<br>Width: = 800 mm                 |
| To fit enclosure type | TS<br>SE                                                    |
| Packs of              | 1 pc(s).                                                    |
| Net weight            | 2.3                                                         |
| Gross weight          | 2.94                                                        |
| Customs tariff number | 83024900                                                    |
| EAN                   | 4028177230637                                               |
| ETIM 9                | EC002625                                                    |
| ETIM 8                | EC002625                                                    |
| ECLASS 8.0            | 27189234                                                    |
|                       |                                                             |