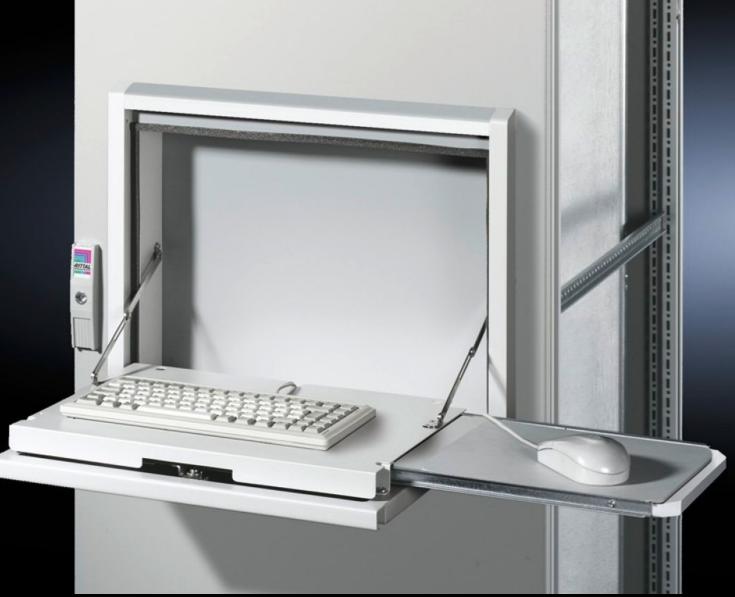

## SZ 2379.900 Support for mousepad, pull-out

**CLIMATE CONTROL** 

IT INFRASTRUCTURE SOFTWARE & SERVICES

State: 15/08/2025 (Source: rittal.com/ie-en)

POWER DISTRIBUTION

FRIEDHELM LOH GROUP

ENCLOSURES

## SZ 2379.900 - Support for mousepad, pull-out With mouse holder

For screw-fastening into the fold-out tray, fits all standard mousepads up to 250 x 205 mm.