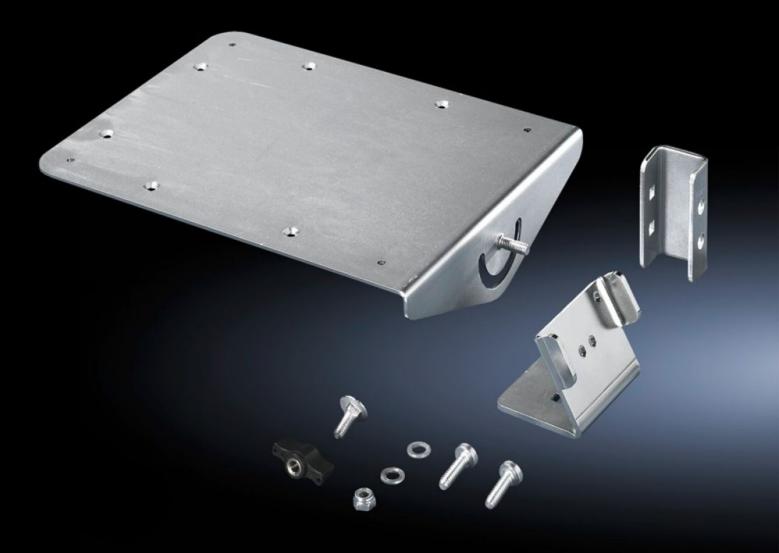

## SM 2381.000 - Support for mousepad for command panels or surfaces

The angle of the mousepad support is individually adjustable.

## **Features**

| Model No.                     | SM 2381.000                                                                                                                  |
|-------------------------------|------------------------------------------------------------------------------------------------------------------------------|
| Product description           | The angle of the mousepad support is individually adjustable. Two holes are needed on the enclosure for attachment purposes. |
| Material                      | Sheet steel                                                                                                                  |
| Surface finish                | Zinc-plated                                                                                                                  |
| Supply includes               | Assembly parts                                                                                                               |
| Packs of                      | 1 pc(s).                                                                                                                     |
| Net weight                    | 1.2                                                                                                                          |
| Gross weight                  | 1.29                                                                                                                         |
| PCF per pack (cradle-to-gate) | 3.8 kg CO2 eq (Cat B)                                                                                                        |
| Note on PCF category          | Category B: PCF value (cradle-to-gate) based on the product weight, approximately calculated and self-declared               |
| Customs tariff number         | 73269098                                                                                                                     |
| EAN                           | 4028177220294                                                                                                                |
| ETIM 9                        | EC002620                                                                                                                     |
| ETIM 8                        | EC002620                                                                                                                     |
| ECLASS 8.0                    | 27189261                                                                                                                     |