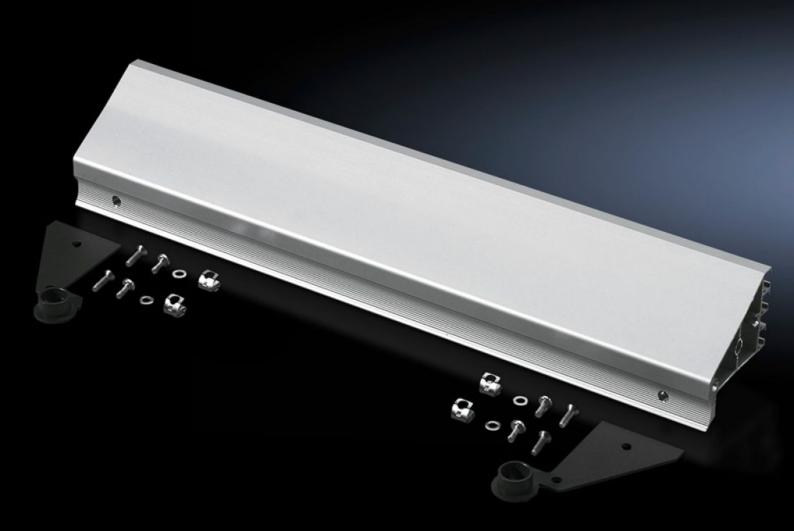

## SM 2383.010 Enclosure surface connector

State: 20/07/2025 (Source: rittal.com/ie-en)

## SM 2383.010 - Enclosure surface connector

To accommodate a support for keyboards

## **Features**

| Model No.             | SM 2383.010                                                              |
|-----------------------|--------------------------------------------------------------------------|
| Product description   | To accommodate: Support for keyboards (SM 2383.000)                      |
| Material              | Surface connector: Extruded aluminium section<br>Side cover: Sheet steel |
| Surface finish        | Surface connector: Natural anodised                                      |
| Colour                | RAL 7024                                                                 |
| Supply includes       | Assembly parts                                                           |
| Packs of              | 1 pc(s).                                                                 |
| Net weight            | 1.3                                                                      |
| Gross weight          | 1.341                                                                    |
| Customs tariff number | 94039910                                                                 |
| EAN                   | 4028177367654                                                            |
| ECLASS 8.0            | 27189234                                                                 |