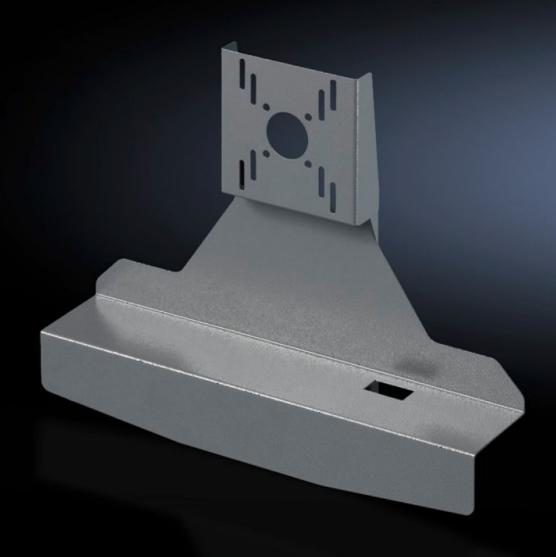

### SM 2383.030 - TFT holder

Suitable for mounting TFTs to enclosure attachments CP-S, CP-L and vertical support arm via vertically hinged enclosure attachment.

#### **Features**

| Model No.                     | SM 2383.030                                                                                                                                                                                                                              |
|-------------------------------|------------------------------------------------------------------------------------------------------------------------------------------------------------------------------------------------------------------------------------------|
| Product description           | Suitable for mounting TFTs with VESA 75/100. Adaptation up to 21" on attachment CP 40 (6501.070), attachment CP 60 for support arm connection 120 x 65 mm (6206.360), or vertical support arm via tilting adaptor +100°/-60° (6206.460). |
| Material                      | Sheet steel                                                                                                                                                                                                                              |
| Surface finish                | Spray-finished                                                                                                                                                                                                                           |
| Colour                        | RAL 7024                                                                                                                                                                                                                                 |
| Dimensions                    | Width: 477 mm<br>Height: 372 mm<br>Depth: 110.5 mm                                                                                                                                                                                       |
| Packs of                      | 1 pc(s).                                                                                                                                                                                                                                 |
| Net weight                    | 3.033                                                                                                                                                                                                                                    |
| Gross weight                  | 3.233                                                                                                                                                                                                                                    |
| PCF per pack (cradle-to-gate) | 12.2 kg CO2 eq (Cat B)                                                                                                                                                                                                                   |