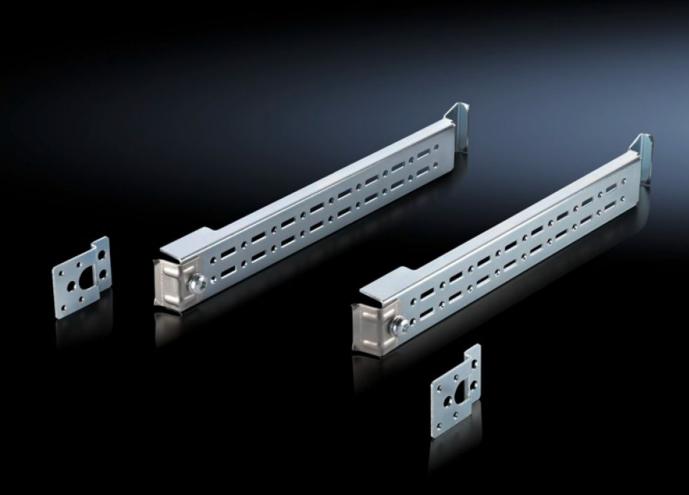

### AE 2383.300 - Rail for interior installation for AE/WM

For mounting in the enclosure, no machining required. Suitable for all-round mounting on the sides, base and roof areas.

#### **Features**

| Model No.             | AE 2383.300                                                                                                                                                                                                                                                                                               |  |
|-----------------------|-----------------------------------------------------------------------------------------------------------------------------------------------------------------------------------------------------------------------------------------------------------------------------------------------------------|--|
| Product description   | For mounting in the enclosure, no machining required. Suitable for all-round mounting on the sides, base and roof areas. Variable with 2 rows of system punchings, creates additional mounting space e.g for: TS punched section, enclosure lights, door-operated switch, door stay, cable conduit holder |  |
| Material              | Sheet steel                                                                                                                                                                                                                                                                                               |  |
| Surface finish        | Zinc-plated                                                                                                                                                                                                                                                                                               |  |
| Note                  | Other mounting options: Mounting plates, locatable, TS 8612.400<br>Mounting plates, screw-fastening, large, TS 8612.410<br>Mounting plates, screw-fastening, small, PS 4532.000<br>Mounting bracket, PS 4597.000                                                                                          |  |
| To fit                | Enclosure type: AE<br>Depth: = 300 mm                                                                                                                                                                                                                                                                     |  |
| Packs of              | 4 pc(s).                                                                                                                                                                                                                                                                                                  |  |
| Net weight            | 0.8                                                                                                                                                                                                                                                                                                       |  |
| Gross weight          | 0.92                                                                                                                                                                                                                                                                                                      |  |
| Customs tariff number | 73269098                                                                                                                                                                                                                                                                                                  |  |
| EAN                   | 4028177687431                                                                                                                                                                                                                                                                                             |  |
| E-Number Sweden       | E3404334                                                                                                                                                                                                                                                                                                  |  |
|                       |                                                                                                                                                                                                                                                                                                           |  |