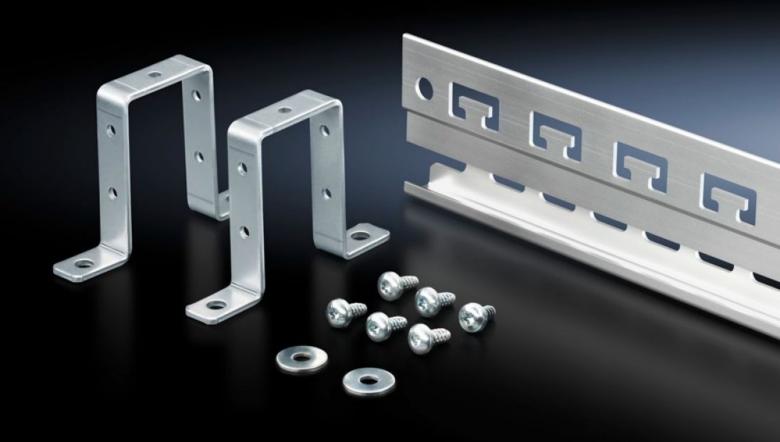

# SZ 2388.050 - Rail for EMC shielding bracket and strain relief

Combined rail for strain relief and EMC contacting of inserted cables.

#### **Features**

| Model No.            | SZ 2388.050                                                                                                                                          |
|----------------------|------------------------------------------------------------------------------------------------------------------------------------------------------|
| Design               | C rail to accommodate cable clamps T-head cut-outs on a 40 mm pitch pattern for cable clamping using cable ties                                      |
| Product description  | Combined rail for strain relief and EMC contacting of inserted cables.                                                                               |
| Benefits             | Additional contacting on the left or right of the rail via existing holes (9 mm diameter)  Prepared for tool-free mounting of EMC shielding brackets |
| Material             | Extruded aluminium section                                                                                                                           |
| Surface finish       | Chromium-free passivated                                                                                                                             |
| Supply includes      | 1 rail<br>2 retaining brackets<br>Assembly parts                                                                                                     |
| Length               | 953 mm                                                                                                                                               |
| Installation options | on the horizontal/vertical enclosure section may also be fitted without a retaining bracket on a mounting plate                                      |
| To fit               | Enclosure type: VX<br>TS<br>Width: = 1,000 mm                                                                                                        |
| Packs of             | 1 pc(s).                                                                                                                                             |