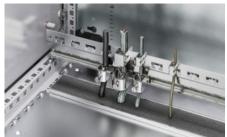

# SZ 2388.050 - Rail for EMC shielding bracket and strain relief

Combined rail for strain relief and EMC contacting of inserted cables.

#### **Features**

| Model No.            | SZ 2388.050                                                                                                                                          |
|----------------------|------------------------------------------------------------------------------------------------------------------------------------------------------|
| Design               | C rail to accommodate cable clamps T-head cut-outs on a 40 mm pitch pattern for cable clamping using cable ties                                      |
| Product description  | Combined rail for strain relief and EMC contacting of inserted cables.                                                                               |
| Benefits             | Additional contacting on the left or right of the rail via existing holes (9 mm diameter)  Prepared for tool-free mounting of EMC shielding brackets |
| Material             | Extruded aluminium section                                                                                                                           |
| Surface finish       | Chromium-free passivated                                                                                                                             |
| Supply includes      | 1 rail<br>2 retaining brackets<br>Assembly parts                                                                                                     |
| Length               | 953 mm                                                                                                                                               |
| Installation options | on the horizontal/vertical enclosure section may also be fitted without a retaining bracket on a mounting plate                                      |
| To fit               | Enclosure type: VX<br>TS<br>Width: = 1,000 mm                                                                                                        |
| Packs of             | 1 pc(s).                                                                                                                                             |