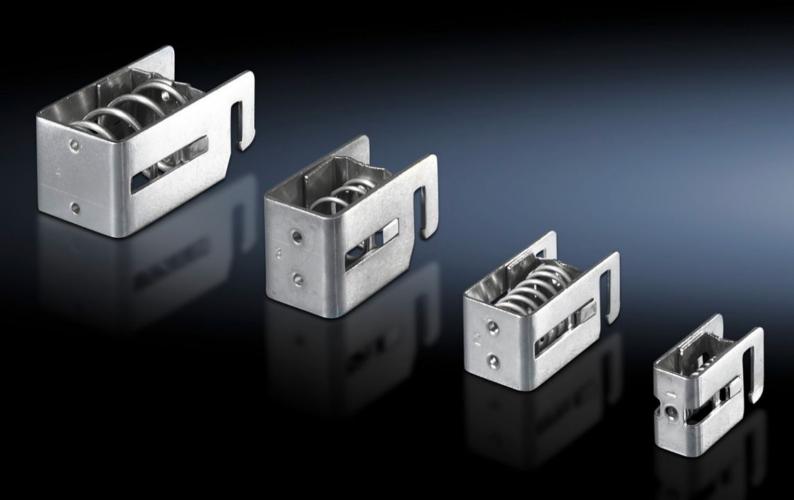

## SZ 2388.200 - EMC shielding bracket

Toolless quick assembly: Press the EMC shielding bracket against the cable shield and clip into the rail, diameter changes are compensated in full by the spring.

## Features

| Model No.                     | SZ 2388.200                                                                                                                                                                                                             |
|-------------------------------|-------------------------------------------------------------------------------------------------------------------------------------------------------------------------------------------------------------------------|
| Product description           | Quick assembly without the use of tools: Press the EMC shielding<br>bracket against the cable shield and clip into the rail. Diameter<br>changes are compensated in full by the spring of the EMC shielding<br>bracket. |
| Material                      | Sheet steel                                                                                                                                                                                                             |
| Surface finish                | Zinc-plated                                                                                                                                                                                                             |
| Shield diameter (min.)        | 10 - 20 mm                                                                                                                                                                                                              |
| Packs of                      | 10 pc(s).                                                                                                                                                                                                               |
| Net weight                    | 0.33                                                                                                                                                                                                                    |
| Gross weight                  | 0.361                                                                                                                                                                                                                   |
| PCF per pack (cradle-to-gate) | 1.4 kg CO2 eq (Cat B)                                                                                                                                                                                                   |
| Note on PCF category          | Category B: PCF value (cradle-to-gate) based on the product weight, approximately calculated and self-declared                                                                                                          |
| Customs tariff number         | 73269098                                                                                                                                                                                                                |
| EAN                           | 4028177318250                                                                                                                                                                                                           |
| ETIM 9                        | EC002020                                                                                                                                                                                                                |
| ETIM 8                        | EC002020                                                                                                                                                                                                                |
| ECLASS 8.0                    | 27141150                                                                                                                                                                                                                |