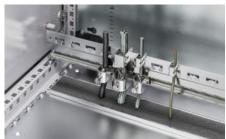

# SZ 2388.850 - Rail for EMC shielding bracket and strain relief

Combined rail for strain relief and EMC contacting of inserted cables.

#### **Features**

| Model No.            | SZ 2388.850                                                                                                                                          |
|----------------------|------------------------------------------------------------------------------------------------------------------------------------------------------|
| Design               | C rail to accommodate cable clamps T-head cut-outs on a 40 mm pitch pattern for cable clamping using cable ties                                      |
| Product description  | Combined rail for strain relief and EMC contacting of inserted cables.                                                                               |
| Benefits             | Additional contacting on the left or right of the rail via existing holes (9 mm diameter)  Prepared for tool-free mounting of EMC shielding brackets |
| Material             | Extruded aluminium section                                                                                                                           |
| Surface finish       | Chromium-free passivated                                                                                                                             |
| Supply includes      | 1 rail<br>2 retaining brackets<br>Assembly parts                                                                                                     |
| Length               | 753 mm                                                                                                                                               |
| Installation options | on the horizontal/vertical enclosure section may also be fitted without a retaining bracket on a mounting plate                                      |
| To fit               | Enclosure type: VX<br>TS<br>Width: = 800 mm                                                                                                          |
| Packs of             | 1 pc(s).                                                                                                                                             |