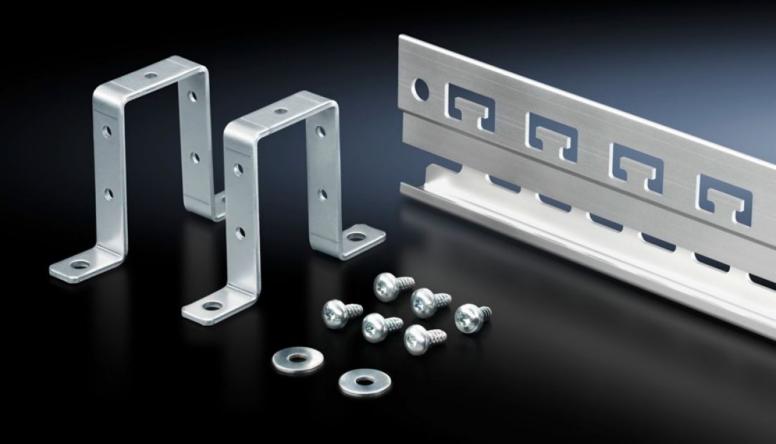

# SZ 2388.850 - Rail for EMC shielding bracket and strain relief

Combined rail for strain relief and EMC contacting of inserted cables.

#### **Features**

| Model No.            | SZ 2388.850                                                                                                                                          |
|----------------------|------------------------------------------------------------------------------------------------------------------------------------------------------|
| Design               | C rail to accommodate cable clamps T-head cut-outs on a 40 mm pitch pattern for cable clamping using cable ties                                      |
| Product description  | Combined rail for strain relief and EMC contacting of inserted cables.                                                                               |
| Benefits             | Additional contacting on the left or right of the rail via existing holes (9 mm diameter)  Prepared for tool-free mounting of EMC shielding brackets |
| Material             | Extruded aluminium section                                                                                                                           |
| Surface finish       | Chromium-free passivated                                                                                                                             |
| Supply includes      | 1 rail<br>2 retaining brackets<br>Assembly parts                                                                                                     |
| Length               | 753 mm                                                                                                                                               |
| Installation options | on the horizontal/vertical enclosure section may also be fitted without a retaining bracket on a mounting plate                                      |
| To fit               | Enclosure type: VX<br>TS<br>Width: = 800 mm                                                                                                          |
| Packs of             | 1 pc(s).                                                                                                                                             |