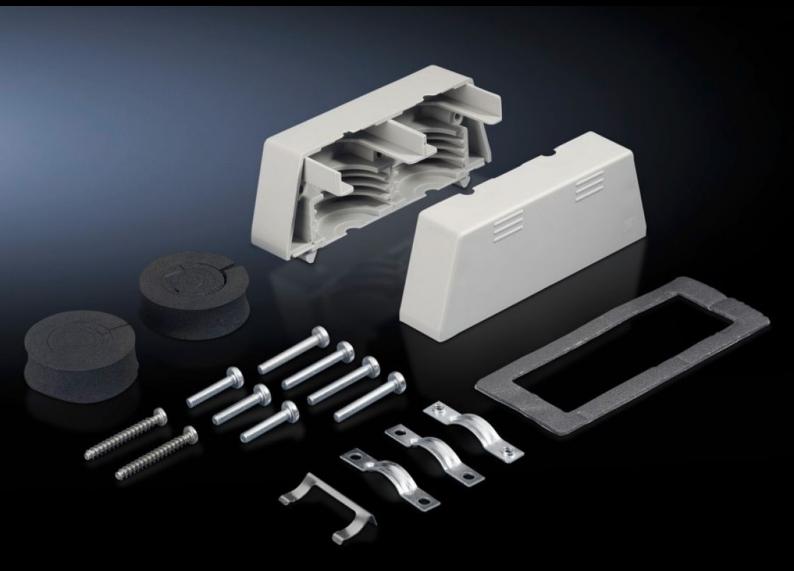

# SZ 2400.000 - Connector gland for connector cut-outs (24-pole)

For the entry of 2 pre-assembled cables in the connector cut-out, without dismantling the connector.

#### **Features**

| Model No.                     | SZ 2400.000                                                                                                    |
|-------------------------------|----------------------------------------------------------------------------------------------------------------|
| Product description           | For the entry of 2 pre-assembled cables in the connector cut-out,                                              |
|                               | without dismantling the connector.                                                                             |
| Material                      | Enclosure: Plastic                                                                                             |
|                               | Clamps: Sheet steel                                                                                            |
| Surface finish                | Clamps: Zinc-plated                                                                                            |
| Supply includes               | 2 half shells                                                                                                  |
|                               | Mounting clamp                                                                                                 |
|                               | Assembly parts                                                                                                 |
| Dimensions                    | Width: 142 mm                                                                                                  |
|                               | Height: 50 mm                                                                                                  |
|                               | Depth: 54 mm                                                                                                   |
| For cable diameters           | 8 - 36 mm                                                                                                      |
| Packs of                      | 1 pc(s).                                                                                                       |
| Net weight                    | 0.27                                                                                                           |
| Gross weight                  | 0.291                                                                                                          |
| PCF per pack (cradle-to-gate) | 1.1 kg CO2 eq (Cat B)                                                                                          |
| Note on PCF category          | Category B: PCF value (cradle-to-gate) based on the product weight, approximately calculated and self-declared |
|                               | approximately calculated and sen-declared                                                                      |
| Customs tariff number         | 39269097                                                                                                       |
| EAN                           | 4028177022263                                                                                                  |
| ETIM 9                        | EC000211                                                                                                       |
| ETIM 8                        | EC000211                                                                                                       |
|                               |                                                                                                                |