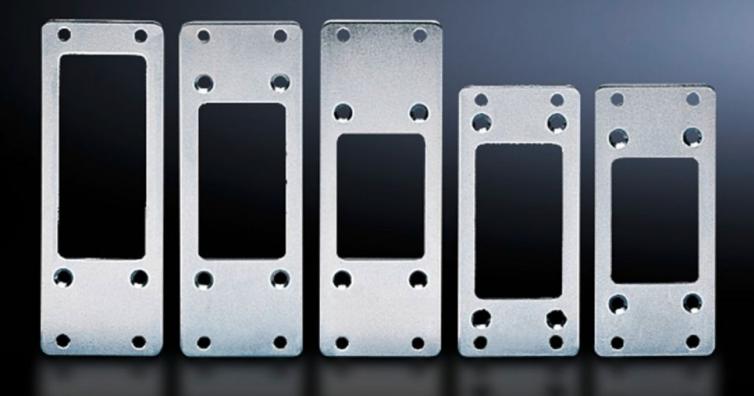

## SZ 2402.000 - Adaptor for connector cut-outs

For using connectors with varying numbers of poles.

## **Features**

| Model No.                     | SZ 2402.000                                                                                                    |
|-------------------------------|----------------------------------------------------------------------------------------------------------------|
| Design                        | For reduction from 16 to 6 poles                                                                               |
| Product description           | For using connectors with varying numbers of poles.                                                            |
| Material                      | Sheet steel                                                                                                    |
| Surface finish                | Zinc-plated                                                                                                    |
| Supply includes               | Seal and assembly parts                                                                                        |
| Packs of                      | 5 pc(s).                                                                                                       |
| Net weight                    | 0.37                                                                                                           |
| Gross weight                  | 0.424                                                                                                          |
| PCF per pack (cradle-to-gate) | 1.6 kg CO2 eq (Cat B)                                                                                          |
| Note on PCF category          | Category B: PCF value (cradle-to-gate) based on the product weight, approximately calculated and self-declared |
| Customs tariff number         | 73269098                                                                                                       |
| EAN                           | 4028177022300                                                                                                  |
| ETIM 9                        | EC002309                                                                                                       |
| ETIM 8                        | EC002309                                                                                                       |
| ECLASS 8.0                    | 27440201                                                                                                       |
|                               |                                                                                                                |