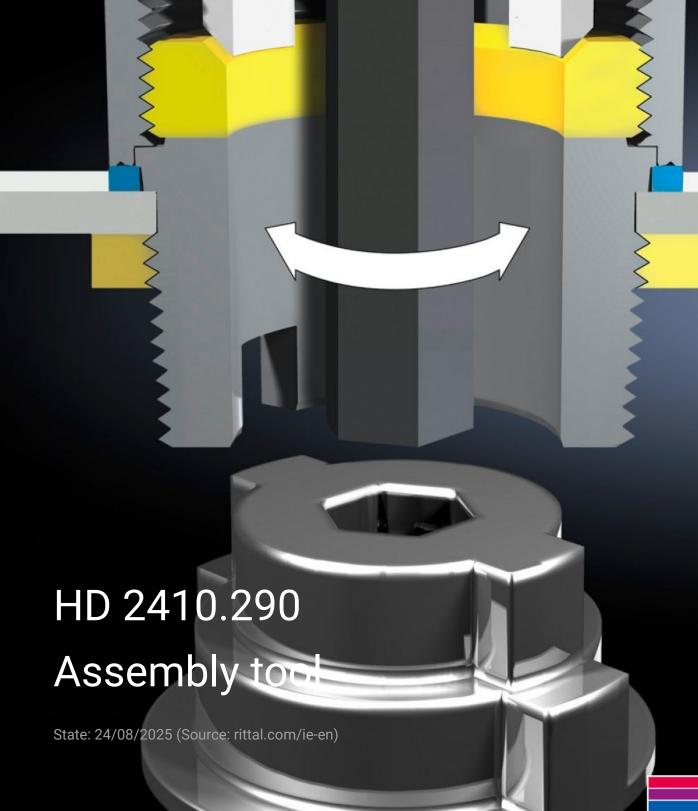

## HD 2410.290 - Assembly tool for HD cable glands

For attaching HD cable glands in an internal thread or using lock nuts. This can be achieved either from the inside or from the outside using an Allen key.