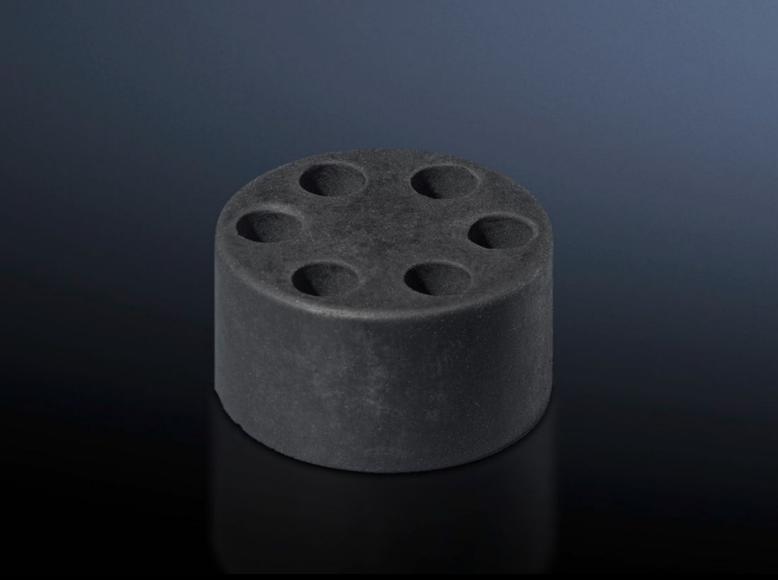

## SZ 2411.504 - Multi-seal inserts

For the secure entry of several individual cables into a single cable gland.

## **Features**

| Model No.             | SZ 2411.504                                                                  |
|-----------------------|------------------------------------------------------------------------------|
| Design                | Size M25                                                                     |
| Product description   | For the secure entry of several individual cables into a single cable gland. |
| Material              | Neoprene                                                                     |
| Max. cable diameter   | 3 mm                                                                         |
| Cable entry           | Number of cable entries: 7<br>Max. cable diameter: 3 mm                      |
| Packs of              | 25 pc(s).                                                                    |
| Net weight            | 0.075                                                                        |
| Gross weight          | 0.1                                                                          |
| Customs tariff number | 40169300                                                                     |
| EAN                   | 4028177444508                                                                |
| ECLASS 8.0            | 27142421                                                                     |