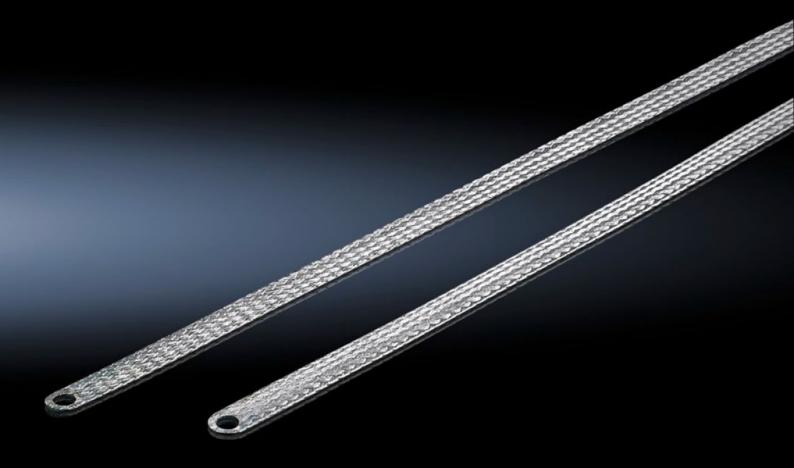

## SZ 2412.225 - Earthing braid

Tin-plated copper, in various lengths and cross sections with press-fitted contact rings, earthing straps counteract the current displacement effect at high frequencies, flexible connection opportunities.

#### **Features**

| Model No.             | SZ 2412.225                                                                                                                                                                                                                                                    |
|-----------------------|----------------------------------------------------------------------------------------------------------------------------------------------------------------------------------------------------------------------------------------------------------------|
| Product description   | Tin-plated copper, in various lengths and cross-sections with press-<br>fitted contact rings. Earthing braids counteract the current<br>displacement effect at high frequencies, whilst at the same time<br>offering highly flexible connection opportunities. |
| Cross-section         | 25 mm²                                                                                                                                                                                                                                                         |
| Connection            | M8 – M8                                                                                                                                                                                                                                                        |
| Note                  | Please observe the assembly instructions or PE conductor brochure for the relevant enclosure or case system.                                                                                                                                                   |
| Dimensions            | Length: 200 mm                                                                                                                                                                                                                                                 |
| Packs of              | 10 pc(s).                                                                                                                                                                                                                                                      |
| Net weight            | 0.45                                                                                                                                                                                                                                                           |
| Gross weight          | 0.562                                                                                                                                                                                                                                                          |
| Customs tariff number | 74198010                                                                                                                                                                                                                                                       |
| EAN                   | 4028177022577                                                                                                                                                                                                                                                  |
| ETIM 9                | EC000839                                                                                                                                                                                                                                                       |
| ETIM 8                | EC000839                                                                                                                                                                                                                                                       |
|                       |                                                                                                                                                                                                                                                                |