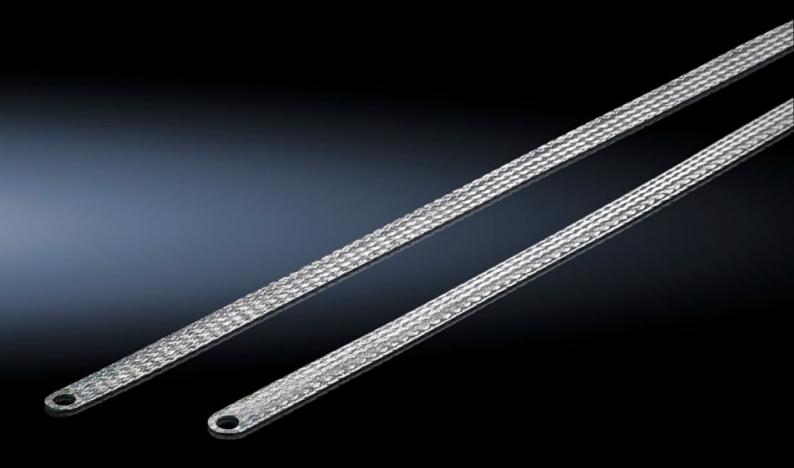

## SZ 2412.310 - Earthing braid

Tin-plated copper, in various lengths and cross sections with press-fitted contact rings, earthing straps counteract the current displacement effect at high frequencies, flexible connection opportunities.

#### **Features**

| Model No.             | SZ 2412.310                                                                                                                                                                                                                                                    |
|-----------------------|----------------------------------------------------------------------------------------------------------------------------------------------------------------------------------------------------------------------------------------------------------------|
| Product description   | Tin-plated copper, in various lengths and cross-sections with press-<br>fitted contact rings. Earthing braids counteract the current<br>displacement effect at high frequencies, whilst at the same time<br>offering highly flexible connection opportunities. |
| Cross-section         | 10 mm²                                                                                                                                                                                                                                                         |
| Connection            | M6 – M6                                                                                                                                                                                                                                                        |
| Note                  | Please observe the assembly instructions or PE conductor brochure for the relevant enclosure or case system.                                                                                                                                                   |
| Dimensions            | Length: 300 mm                                                                                                                                                                                                                                                 |
| Packs of              | 10 pc(s).                                                                                                                                                                                                                                                      |
| Net weight            | 0.3                                                                                                                                                                                                                                                            |
| Gross weight          | 0.359                                                                                                                                                                                                                                                          |
| Customs tariff number | 74198010                                                                                                                                                                                                                                                       |
| EAN                   | 4028177022584                                                                                                                                                                                                                                                  |
| ETIM 9                | EC000839                                                                                                                                                                                                                                                       |
| ETIM 8                | EC000839                                                                                                                                                                                                                                                       |
|                       |                                                                                                                                                                                                                                                                |