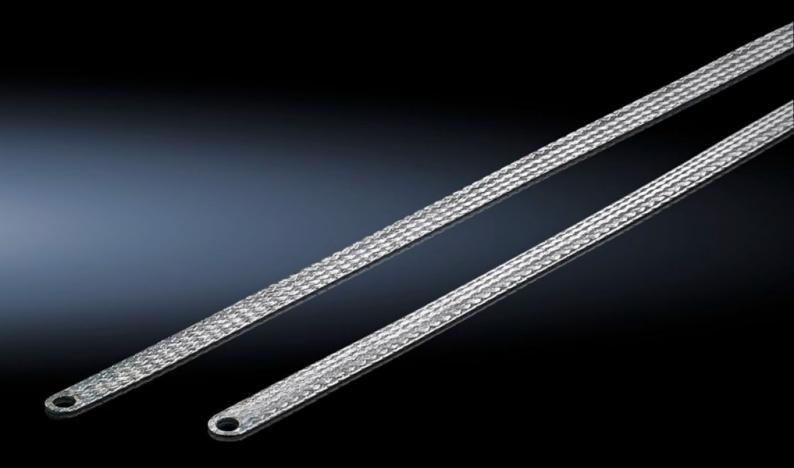

## SZ 2412.325 - Earthing braid

Tin-plated copper, in various lengths and cross sections with press-fitted contact rings, earthing straps counteract the current displacement effect at high frequencies, flexible connection opportunities.

#### **Features**

| Model No.             | SZ 2412.325                                                                                                                                                                                                                                                    |
|-----------------------|----------------------------------------------------------------------------------------------------------------------------------------------------------------------------------------------------------------------------------------------------------------|
| Product description   | Tin-plated copper, in various lengths and cross-sections with press-<br>fitted contact rings. Earthing braids counteract the current<br>displacement effect at high frequencies, whilst at the same time<br>offering highly flexible connection opportunities. |
| Cross-section         | 25 mm²                                                                                                                                                                                                                                                         |
| Connection            | M8 – M8                                                                                                                                                                                                                                                        |
| Note                  | Please observe the assembly instructions or PE conductor brochure for the relevant enclosure or case system.                                                                                                                                                   |
| Dimensions            | Length: 300 mm                                                                                                                                                                                                                                                 |
| Packs of              | 10 pc(s).                                                                                                                                                                                                                                                      |
| Net weight            | 0.75                                                                                                                                                                                                                                                           |
| Gross weight          | 0.788                                                                                                                                                                                                                                                          |
| Customs tariff number | 74198010                                                                                                                                                                                                                                                       |
| EAN                   | 4028177022607                                                                                                                                                                                                                                                  |
| ETIM 9                | EC000839                                                                                                                                                                                                                                                       |
| ETIM 8                | EC000839                                                                                                                                                                                                                                                       |
|                       |                                                                                                                                                                                                                                                                |