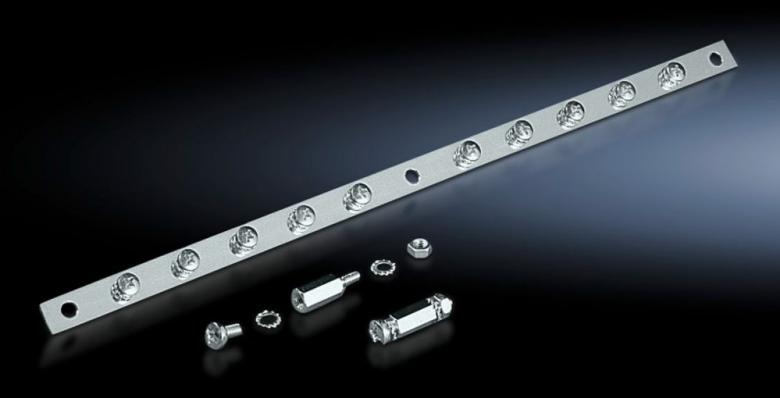

## PS 2413.375 - EMC shield bus

Made of clear chromated steel strip, 75 mm<sup>2</sup> cross section, for cable shield contact.

## Features

| Model No.             | PS 2413.375                                                                                      |
|-----------------------|--------------------------------------------------------------------------------------------------|
| Product description   | Made of clear chromated steel strip, 75 mm <sup>2</sup> cross section, for cable shield contact. |
| Supply includes       | Assembly parts                                                                                   |
| Length                | 375 mm                                                                                           |
| Number of connections | 10                                                                                               |
| Packs of              | 1 pc(s).                                                                                         |
| Net weight            | 0.31                                                                                             |
| Gross weight          | 0.313                                                                                            |
| Customs tariff number | 73269098                                                                                         |
| EAN                   | 4028177022614                                                                                    |
| ETIM 9                | EC000329                                                                                         |
| ETIM 8                | EC000329                                                                                         |
| ECLASS 8.0            | 27400605                                                                                         |