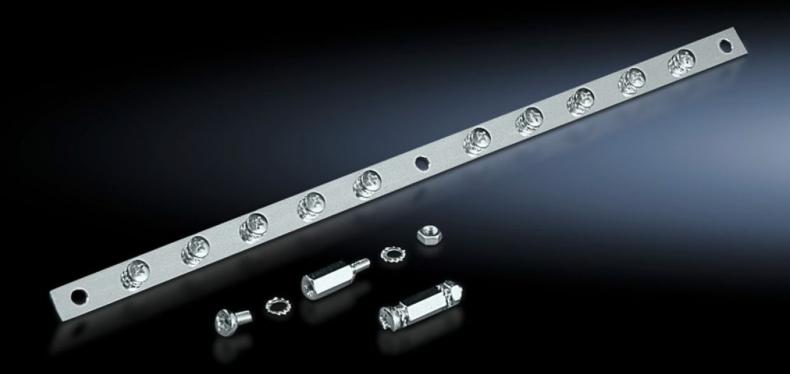

## PS 2413.550 - EMC shield bus

Made of clear chromated steel strip, 75 mm² cross section, for cable shield contact.