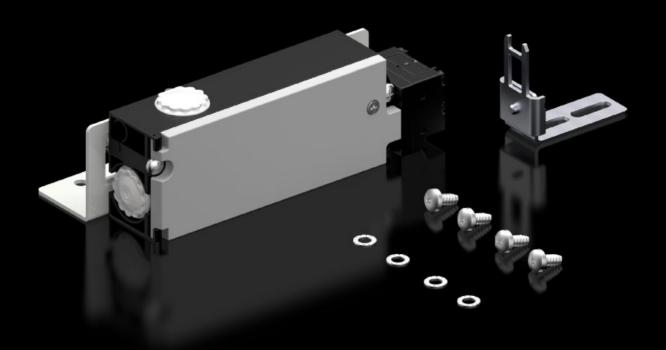

## SZ 2419.000 - Safety lock

Fitted to doors, to protect against contact with live electrical equipment whilst the master switch is ON.

#### **Features**

| Model No.                                       | SZ 2419.000                                                                                                                                                                      |
|-------------------------------------------------|----------------------------------------------------------------------------------------------------------------------------------------------------------------------------------|
| Product description                             | Fitted to doors, to protect against contact with live electrical equipment whilst the master switch is ON.                                                                       |
| Function principle                              | Locks the door when the master switch is ON.  Mains power (voltage) is only enabled whilst the door is closed.  Monitoring of the lock magnet via an additional closing contact. |
| Supply includes                                 | Lock Actuator Angle bracket Assembly parts                                                                                                                                       |
| Assembly instruction                            | In two-door enclosures, the door-operated switch is required for the overlapping door, to indicate "enclosure door closed"                                                       |
| To fit                                          | Enclosure type: VX Enclosure type: VX SE Enclosure type: TS Enclosure type: AX                                                                                                   |
| Power consumption Pel                           | At 50 Hz: 8 VA<br>At 60 Hz: 8 VA                                                                                                                                                 |
| Rated operating voltage                         | 120 V                                                                                                                                                                            |
| Rated insulation voltage                        | 400 V AC                                                                                                                                                                         |
| Rated impulse withstand voltage, phase to phase | 4000 V AC                                                                                                                                                                        |
| Packs of                                        | 1 pc(s).                                                                                                                                                                         |
| Net weight                                      | 0.7                                                                                                                                                                              |
| Gross weight                                    | 0.819                                                                                                                                                                            |
| Customs tariff number                           | 83015000                                                                                                                                                                         |
|                                                 |                                                                                                                                                                                  |