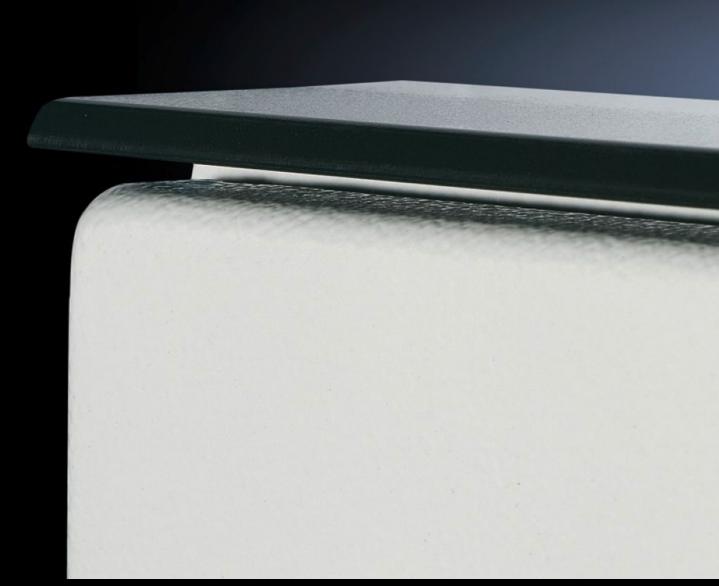

## SZ 2426.500 - Dust guard trim

To protect against deposits on the upper edge of the door and between the enclosure and the door/lid.

## **Features**

| Model No.             | SZ 2426.500                                                                                                                                                                                                                                                       |
|-----------------------|-------------------------------------------------------------------------------------------------------------------------------------------------------------------------------------------------------------------------------------------------------------------|
| Product description   | To protect against deposits on the upper edge of the door and between the enclosure and the door/cover. Cut the dust guard trim to length according to the enclosure width. Drill the enclosure and fit the dust guard trim using the adhesive strips and screws. |
| Material              | Plastic, resistant to UV                                                                                                                                                                                                                                          |
| Colour                | Similar to RAL 7024                                                                                                                                                                                                                                               |
| Supply includes       | Assembly parts                                                                                                                                                                                                                                                    |
| Dimensions            | Length: 1,200 mm                                                                                                                                                                                                                                                  |
| To fit                | Enclosure type: AX KX AE KL EB BG                                                                                                                                                                                                                                 |
| Packs of              | 1 pc(s).                                                                                                                                                                                                                                                          |
| Net weight            | 0.6                                                                                                                                                                                                                                                               |
| Gross weight          | 0.7                                                                                                                                                                                                                                                               |
| Customs tariff number | 39269097                                                                                                                                                                                                                                                          |
| EAN                   | 4028177319318                                                                                                                                                                                                                                                     |
| ETIM 9                | EC002625                                                                                                                                                                                                                                                          |
| ETIM 8                | EC002625                                                                                                                                                                                                                                                          |
| ECLASS 8.0            | 27189234                                                                                                                                                                                                                                                          |