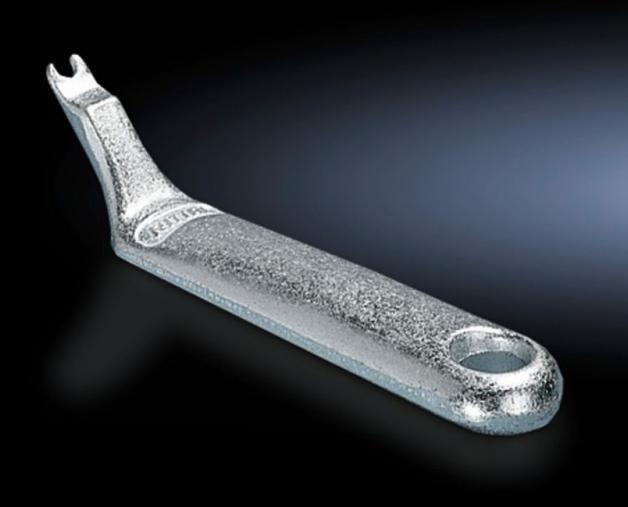

## SM 2432.000 Hinge pin remover

State: 15/09/2025 (Source: rittal.com/ie-en)

## SM 2432.000 - Hinge pin remover

For safe and easy removal of hinge pins.

## **Features**

| SM 2432.000                              |                                                                                                              |
|------------------------------------------|--------------------------------------------------------------------------------------------------------------|
| For safe and easy removal of hinge pins. |                                                                                                              |
| 1 pc(s).                                 |                                                                                                              |
| 0.22                                     |                                                                                                              |
| 0.264                                    |                                                                                                              |
| 82055980                                 |                                                                                                              |
| 4028177022966                            |                                                                                                              |
| EC002110                                 |                                                                                                              |
| EC002110                                 |                                                                                                              |
| 21041501                                 |                                                                                                              |
|                                          | For safe and easy removal of hinge pins.  1 pc(s).  0.22  0.264  82055980  4028177022966  EC002110  EC002110 |