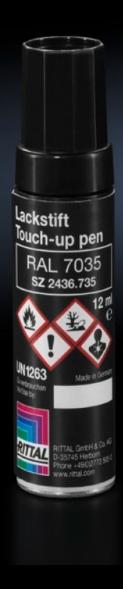

## SZ 2436.735 Primer/paint

State: 14/09/2025 (Source: rittal.com/ie-en)

## SZ 2436.735 - Primer/paint

Primer/paint for touching up and repairing powder-coated and wet-painted surfaces, air-drying.

## **Features**

| Model No.             | SZ 2436.735                                                                       |
|-----------------------|-----------------------------------------------------------------------------------|
| Product description   | For touching up and repairing powder-coated and wet-painted surfaces, air-drying. |
| Colour                | RAL 7035                                                                          |
| Contents              | 12 ml                                                                             |
| Delivery form         | Touch-up pen                                                                      |
| Packs of              | 1 pc(s).                                                                          |
| Net weight            | 0.026                                                                             |
| Gross weight          | 0.027                                                                             |
| Customs tariff number | 32082090                                                                          |
| EAN                   | 4028177023093                                                                     |
| ETIM 9                | EC001899                                                                          |
| ETIM 8                | EC001899                                                                          |
| ECLASS 8.0            | 27409253                                                                          |