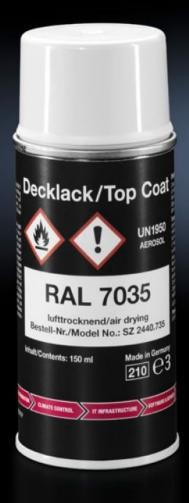

## SZ 2440.735 - Primer/paint

Primer/paint for touching up and repairing powder-coated and wet-painted surfaces, air-drying.

## Features

| Model No.             | SZ 2440.735                                                                       |
|-----------------------|-----------------------------------------------------------------------------------|
| Product description   | For touching up and repairing powder-coated and wet-painted surfaces, air-drying. |
| Colour                | RAL 7035                                                                          |
| Contents              | 150 ml                                                                            |
| Delivery form         | Spray can                                                                         |
| Packs of              | 1 pc(s).                                                                          |
| Net weight            | 0.176                                                                             |
| Gross weight          | 0.186                                                                             |
| Customs tariff number | 32082090                                                                          |
| EAN                   | 4028177185265                                                                     |
| ETIM 9                | EC001899                                                                          |
| ETIM 8                | EC001899                                                                          |
| ECLASS 8.0            | 27409253                                                                          |