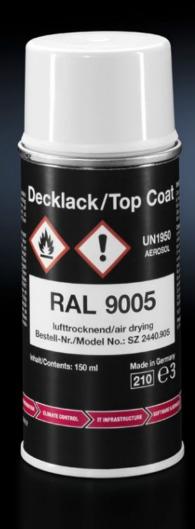

## SZ 2440.905 - Primer/paint

Primer/paint for touching up and repairing powder-coated and wet-painted surfaces, air-drying.

## **Features**

| Model No.             | SZ 2440.905                                                                       |
|-----------------------|-----------------------------------------------------------------------------------|
| Product description   | For touching up and repairing powder-coated and wet-painted surfaces, air-drying. |
| Colour                | RAL 9005                                                                          |
| Contents              | 150 ml                                                                            |
| Delivery form         | Spray can                                                                         |
| Packs of              | 1 pc(s).                                                                          |
| Net weight            | 0.179                                                                             |
| Gross weight          | 0.18                                                                              |
| Customs tariff number | 32082090                                                                          |
| EAN                   | 4028177518797                                                                     |
| ETIM 9                | EC001899                                                                          |
| ETIM 8                | EC001899                                                                          |
| ECLASS 8.0            | 27409253                                                                          |