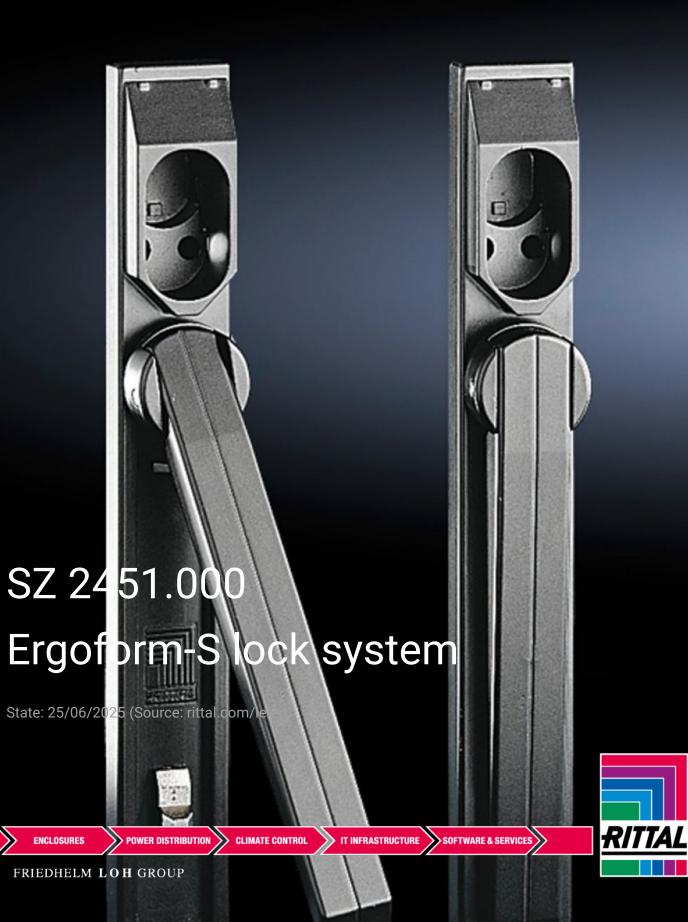

## SZ 2451.000 - Ergoform-S lock system

For conversion to alternative lock systems such as semi-cylinders, lock inserts etc.

## Features

| Model No.             | SZ 2451.000                                                                                                                                                                                                                                                                         |
|-----------------------|-------------------------------------------------------------------------------------------------------------------------------------------------------------------------------------------------------------------------------------------------------------------------------------|
| Design                | Standard                                                                                                                                                                                                                                                                            |
| Product description   | The unlocked handle folds out forwards, and the lock is opened by swivelling.                                                                                                                                                                                                       |
| Material              | Die-cast zinc                                                                                                                                                                                                                                                                       |
| Surface finish        | Powder-coated                                                                                                                                                                                                                                                                       |
| Colour                | Brown                                                                                                                                                                                                                                                                               |
| To fit enclosure type | AE with 3-point lock<br>Based AE with 3-point lock<br>Wall-mounted networking enclosure with 3-point lock<br>ES 5000<br>TE 7000<br>TP pedestals<br>One-piece console TP - Console door<br>TP universal console<br>IW with 3-point lock<br>PC<br>One-piece console AP - Console door |
| Packs of              | 1 pc(s).                                                                                                                                                                                                                                                                            |
| Net weight            | 0.5                                                                                                                                                                                                                                                                                 |
| Gross weight          | 0.52                                                                                                                                                                                                                                                                                |
| Customs tariff number | 83024110                                                                                                                                                                                                                                                                            |
| EAN                   | 4028177023291                                                                                                                                                                                                                                                                       |
| ETIM 9                | EC000327                                                                                                                                                                                                                                                                            |
| ETIM 8                | EC000327                                                                                                                                                                                                                                                                            |
| ECLASS 8.0            | 27409217                                                                                                                                                                                                                                                                            |
|                       |                                                                                                                                                                                                                                                                                     |