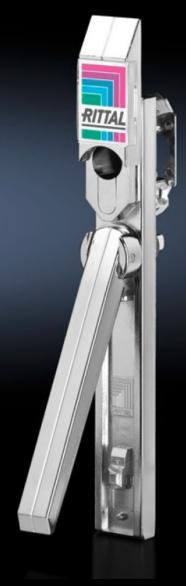

# SZ 2452.000 - Ergoform-S lock system

For conversion to alternative lock systems such as semi-cylinders, lock inserts etc.

#### **Features**

| Model No.             | SZ 2452.000                                                                                                                                                                                                                                                                                   |
|-----------------------|-----------------------------------------------------------------------------------------------------------------------------------------------------------------------------------------------------------------------------------------------------------------------------------------------|
| Design                | Standard                                                                                                                                                                                                                                                                                      |
| Product description   | The unlocked handle folds out forwards, and the lock is opened by swivelling.                                                                                                                                                                                                                 |
| Material              | Die-cast zinc                                                                                                                                                                                                                                                                                 |
| Surface finish        | Powder-coated                                                                                                                                                                                                                                                                                 |
| Colour                | Matt nickel-plated                                                                                                                                                                                                                                                                            |
| Lock                  | Lock version: Prepared for lock inserts, version A, the installation of profile semi-cylinders with an overall length of 40 or 45 mm (to DIN 18 252) or lock and push-button inserts with a length of 40 mm                                                                                   |
| To fit enclosure type | AE with 3-point lock Based AE with 3-point lock Wall-mounted enclosure AE with 3-point lock TP pedestals One-piece console TP - Console door TP universal console AE with stainless steel 3-point lock Based on AE with stainless steel 3-point lock One-piece console - stainless steel door |
| Packs of              | 1 pc(s).                                                                                                                                                                                                                                                                                      |
| Net weight            | 0.496                                                                                                                                                                                                                                                                                         |
| Gross weight          | 0.516                                                                                                                                                                                                                                                                                         |
| Customs tariff number | 83024110                                                                                                                                                                                                                                                                                      |
| EAN                   | 4028177023314                                                                                                                                                                                                                                                                                 |
| ETIM 9                | EC000327                                                                                                                                                                                                                                                                                      |
| ETIM 8                | EC000327                                                                                                                                                                                                                                                                                      |
|                       |                                                                                                                                                                                                                                                                                               |