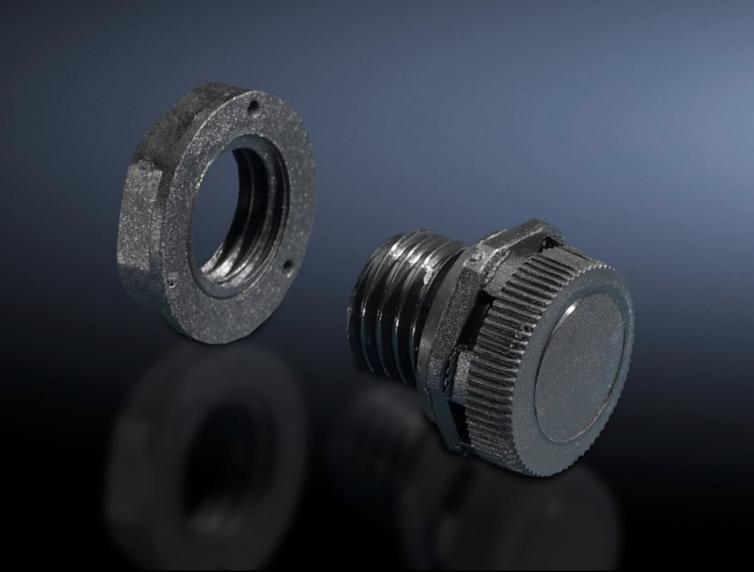

## SZ 2459.500 - Pressure relief stoppers

Pressure relief stoppers in polyamide with integral sealing membrane, especially for enclosures which are exposed to changing climatic conditions (e.g. with outdoor siting).

#### **Features**

| Model No.                            | SZ 2459.500                                                                                                                                                                                                                                                                                                                                                                                                                   |
|--------------------------------------|-------------------------------------------------------------------------------------------------------------------------------------------------------------------------------------------------------------------------------------------------------------------------------------------------------------------------------------------------------------------------------------------------------------------------------|
| Product description                  | Especially when enclosures are exposed to changing climatic conditions, pressure differences may cause condensation to form in sealed enclosures. The integral sealing membrane in the pressure relief stopper largely prevents such pressure differences and hence eliminates condensation, additionally, it also prevents the ingress of moisture from the outside. Installed in vertical surfaces to protect against dirt. |
| Technical specifications             | Air permeability up to 120 litres/hour with a pressure difference of 70 mbar Connection thread M12 x 1.5 For fitting in material thicknesses up to 4 mm                                                                                                                                                                                                                                                                       |
| Material                             | Polyamide                                                                                                                                                                                                                                                                                                                                                                                                                     |
| Colour                               | Similar to RAL 9005                                                                                                                                                                                                                                                                                                                                                                                                           |
| Supply includes                      | Lock nut                                                                                                                                                                                                                                                                                                                                                                                                                      |
| Type rating to UL 50E                | Type 1<br>Type 4<br>Type 4X                                                                                                                                                                                                                                                                                                                                                                                                   |
| IP protection category to IEC 60 529 | IP 68<br>IP X8                                                                                                                                                                                                                                                                                                                                                                                                                |
| Packs of                             | 5 pc(s).                                                                                                                                                                                                                                                                                                                                                                                                                      |
| Net weight                           | 0.015                                                                                                                                                                                                                                                                                                                                                                                                                         |
| Gross weight                         | 0.02                                                                                                                                                                                                                                                                                                                                                                                                                          |
| Customs tariff number                | 39269097                                                                                                                                                                                                                                                                                                                                                                                                                      |
| EAN                                  | 4028177516960                                                                                                                                                                                                                                                                                                                                                                                                                 |
| ETIM 9                               | EC002009                                                                                                                                                                                                                                                                                                                                                                                                                      |