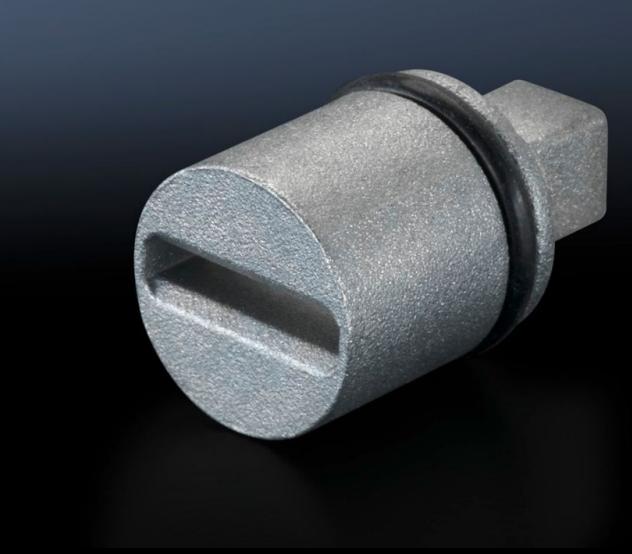

## SZ 2464.000 - Lock insert

Alternative lock inserts such as triangular, square, screwdriver, Daimler, Fiat, double-bit.

#### **Features**

| Model No.                     | SZ 2464.000                                          |
|-------------------------------|------------------------------------------------------|
| Design                        | A                                                    |
| Material                      | Die-cast zinc                                        |
| Length                        | 27 mm                                                |
| Installation in handle system | Comfort handle AX                                    |
|                               | Mini-comfort handle AX                               |
|                               | Ergoform-S handle Standard                           |
|                               | Ergoform-S handle Standard for KS plastic enclosures |
| Lock                          | Lock insert: Screwdrivers                            |
| To fit enclosure type         | KX E-Box                                             |
|                               | AX                                                   |
|                               | AX IT                                                |
|                               | Operating housings AX                                |
|                               | AX plastic                                           |
|                               | EB                                                   |
|                               | BG                                                   |
|                               | AE                                                   |
|                               | TE                                                   |
|                               | TP desk section and console                          |
|                               | TP pedestals                                         |
|                               | One-piece console TP - Console cover                 |
|                               | One-piece console TP - Console door                  |
|                               | TP universal console                                 |
|                               | CX one-piece console                                 |
|                               | Console CX                                           |
|                               | CX desk unit                                         |
|                               | CX pedestal                                          |
| Packs of                      | 1 pc(s).                                             |
| Net weight                    | 0.019                                                |
|                               |                                                      |