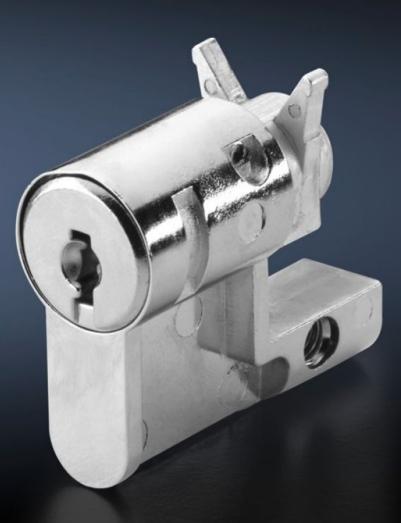

## SZ 2467.000 - Profile half-cylinders for handle systems

Profile half-cylinder with lock insert, lock no. 3524 E.