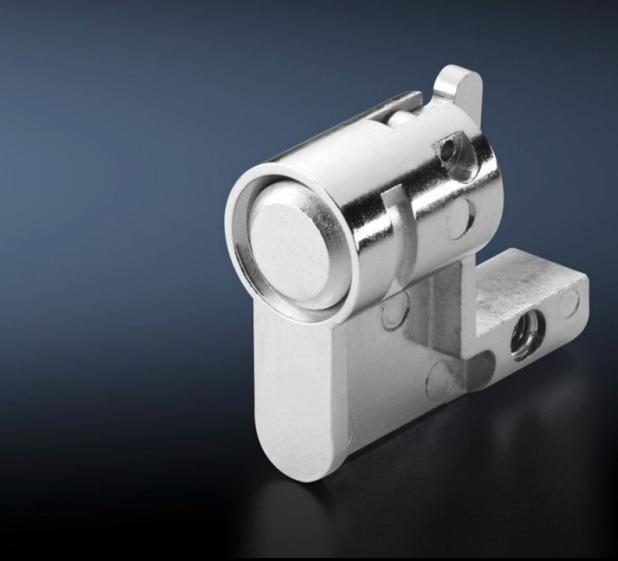

## SZ 2468.000 - Profile half-cylinders for handle systems

Profile half-cylinder with push-button insert.