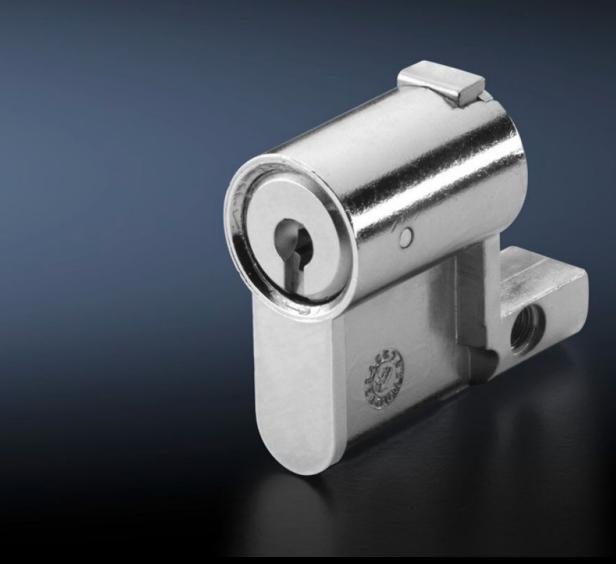

## SZ 2469.000 - Profile half-cylinders for handle systems

Profile half-cylinder with lock and push-button insert, lock no. 2123.