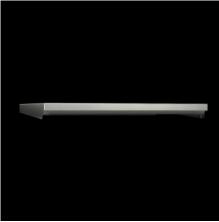

#### AX 2473.010 - Protective roof for AX

The sloping protective roof reliably protects the enclosure from standing moisture and other soiling from above.

#### **Features**

| AX 2473.010                                                                                                      |
|------------------------------------------------------------------------------------------------------------------|
| The sloping protective roof reliably protects the enclosure from standing moisture and other soiling from above. |
| Stainless steel 1.4301 (AISI 304)                                                                                |
| Brushed, grain 240                                                                                               |
| Assembly parts                                                                                                   |
| May also be screw-fastened for dynamic loads                                                                     |
| Height: 37 mm                                                                                                    |
| Type 1                                                                                                           |
| Type 3R                                                                                                          |
| Type 4                                                                                                           |
| Type 4X                                                                                                          |
| Type 12                                                                                                          |
| Enclosure type: AX                                                                                               |
| Width: = 600 mm                                                                                                  |
| Depth: = 210 mm                                                                                                  |
| 1 pc(s).                                                                                                         |
| 2.12                                                                                                             |
|                                                                                                                  |