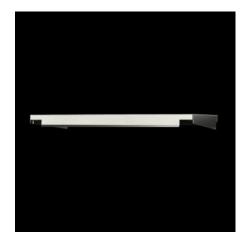

#### AX 2473.010 - Protective roof for AX

The sloping protective roof reliably protects the enclosure from standing moisture and other soiling from above.

#### **Features**

| AX 2473.010                                                                                                      |
|------------------------------------------------------------------------------------------------------------------|
| The sloping protective roof reliably protects the enclosure from standing moisture and other soiling from above. |
| Stainless steel 1.4301 (AISI 304)                                                                                |
| Brushed, grain 240                                                                                               |
| Assembly parts                                                                                                   |
| May also be screw-fastened for dynamic loads                                                                     |
| Height: 37 mm                                                                                                    |
| Type 1                                                                                                           |
| Type 3R                                                                                                          |
| Type 4                                                                                                           |
| Type 4X                                                                                                          |
| Type 12                                                                                                          |
| Enclosure type: AX                                                                                               |
| Width: = 600 mm                                                                                                  |
| Depth: = 210 mm                                                                                                  |
| 1 pc(s).                                                                                                         |
| 2.12                                                                                                             |
|                                                                                                                  |