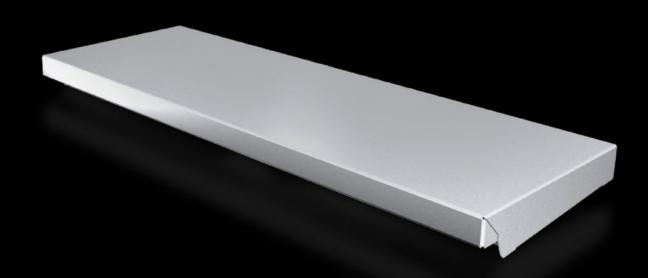

#### AX 2473.010 - Protective roof for AX

The sloping protective roof reliably protects the enclosure from standing moisture and other soiling from above.

#### **Features**

| AX 2473.010                                                                                                      |
|------------------------------------------------------------------------------------------------------------------|
| The sloping protective roof reliably protects the enclosure from standing moisture and other soiling from above. |
| Stainless steel 1.4301 (AISI 304)                                                                                |
| Brushed, grain 240                                                                                               |
| Assembly parts                                                                                                   |
| May also be screw-fastened for dynamic loads                                                                     |
| Height: 37 mm                                                                                                    |
| Type 1                                                                                                           |
| Type 3R                                                                                                          |
| Type 4                                                                                                           |
| Type 4X                                                                                                          |
| Type 12                                                                                                          |
| Enclosure type: AX                                                                                               |
| Width: = 600 mm                                                                                                  |
| Depth: = 210 mm                                                                                                  |
| 1 pc(s).                                                                                                         |
| 2.12                                                                                                             |
|                                                                                                                  |