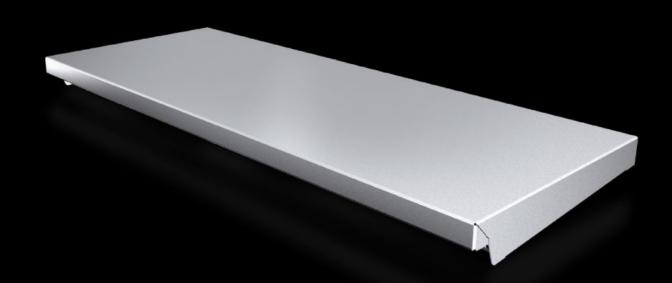

#### AX 2474.010 - Protective roof for AX

The sloping protective roof reliably protects the enclosure from standing moisture and other soiling from above.

#### **Features**

| Model No.             | AX 2474.010                                                                                                      |
|-----------------------|------------------------------------------------------------------------------------------------------------------|
| Product description   | The sloping protective roof reliably protects the enclosure from standing moisture and other soiling from above. |
| Material              | Stainless steel 1.4301 (AISI 304)                                                                                |
| Surface finish        | Brushed, grain 240                                                                                               |
| Supply includes       | Assembly parts                                                                                                   |
| Installation options  | May also be screw-fastened for dynamic loads                                                                     |
| Dimensions            | Height: 43 mm                                                                                                    |
| Type rating to UL 50E | Type 1                                                                                                           |
|                       | Type 3R                                                                                                          |
|                       | Type 4                                                                                                           |
|                       | Type 4X                                                                                                          |
|                       | Type 12                                                                                                          |
| To fit                | Enclosure type: AX                                                                                               |
|                       | Width: = 760 mm                                                                                                  |
|                       | Depth: = 300 mm                                                                                                  |
| Packs of              | 1 pc(s).                                                                                                         |
| Net weight            | 3.64                                                                                                             |
|                       |                                                                                                                  |