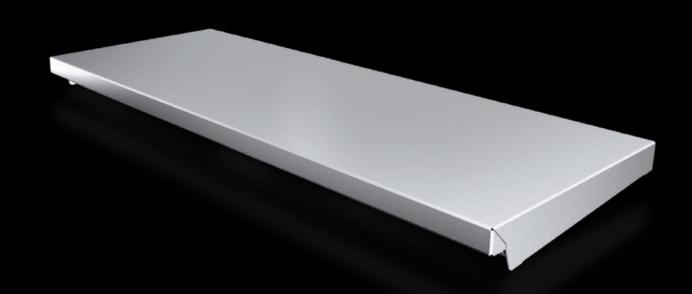

#### AX 2475.010 - Protective roof for AX

The sloping protective roof reliably protects the enclosure from standing moisture and other soiling from above.

#### **Features**

| otective roof reliably protects the enclosure from<br>ture and other soiling from above.<br>1.4301 (AISI 304)<br>240 |
|----------------------------------------------------------------------------------------------------------------------|
| <u> </u>                                                                                                             |
| 240                                                                                                                  |
|                                                                                                                      |
| S                                                                                                                    |
| crew-fastened for dynamic loads                                                                                      |
|                                                                                                                      |
|                                                                                                                      |
|                                                                                                                      |
|                                                                                                                      |
|                                                                                                                      |
|                                                                                                                      |
| e: AX                                                                                                                |
| nm                                                                                                                   |
| nm                                                                                                                   |
|                                                                                                                      |
|                                                                                                                      |
| - ר<br>י                                                                                                             |