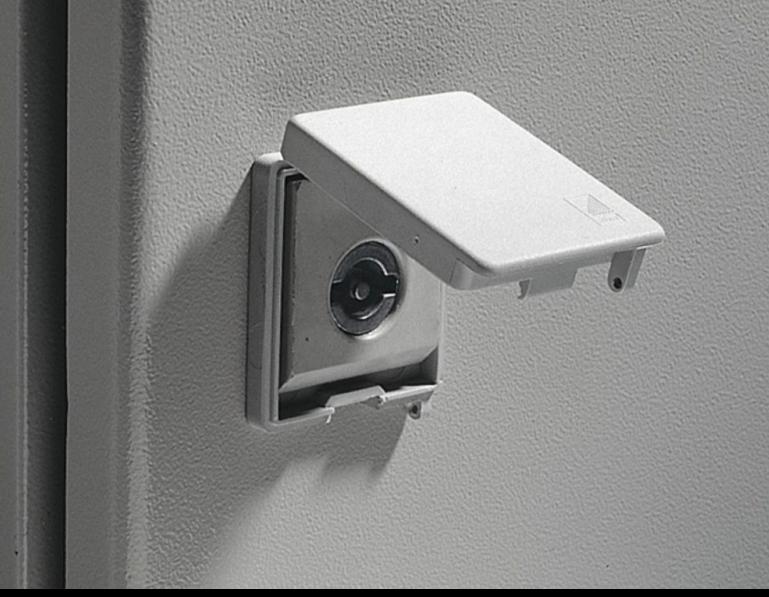

## SZ 2476.000 - Lock cover Prepared for lead seal

For use in all enclosure types with Rittal-specific locks.

## **Features**

| Model No.             | SZ 2476.000                                                |
|-----------------------|------------------------------------------------------------|
| Product description   | For use in all enclosure types with Rittal-specific locks. |
| Material              | Polyamide                                                  |
| Colour                | RAL 7035                                                   |
| Packs of              | 2 pc(s).                                                   |
| Net weight            | 0.02                                                       |
| Gross weight          | 0.024                                                      |
| Customs tariff number | 83016000                                                   |
| EAN                   | 4028177024588                                              |
| ETIM 9                | EC002625                                                   |
| ETIM 8                | EC002625                                                   |
| ECLASS 8.0            | 27189234                                                   |