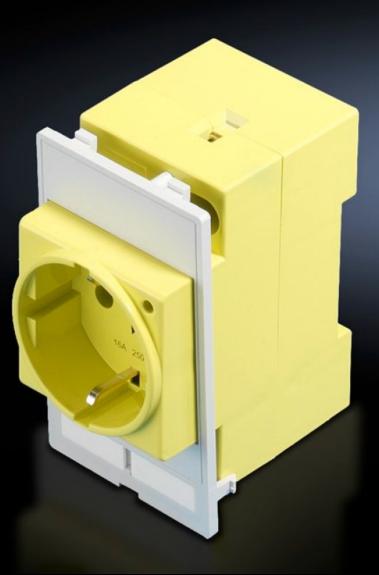

## SZ 2482.410 - Socket module For mounting frame, modular interface flap

Socket module for installing in a mounting frame.

## Features

| Model No.             | SZ 2482.410                                                                                                                                         |
|-----------------------|-----------------------------------------------------------------------------------------------------------------------------------------------------|
| Design                | Socket modules Germany (VDE), screw terminals max. 6 mm², connection at rear, colour: yellow (RAL 1016), for installation in front of master switch |
| Product description   | Socket module for installation in a mounting frame.                                                                                                 |
| Function principle    | Can be used in a single or double mounting frame.                                                                                                   |
| Material              | Plastic, PBTP, basic material to UL 94-V0                                                                                                           |
| Colour                | Yellow                                                                                                                                              |
| Packs of              | 1 pc(s).                                                                                                                                            |
| Net weight            | 0.139                                                                                                                                               |
| Gross weight          | 0.15                                                                                                                                                |
| Customs tariff number | 85366990                                                                                                                                            |
| EAN                   | 4028177490727                                                                                                                                       |
| ETIM 9                | EC002625                                                                                                                                            |
| ETIM 8                | EC002625                                                                                                                                            |
| ECLASS 8.0            | 27189234                                                                                                                                            |
|                       |                                                                                                                                                     |